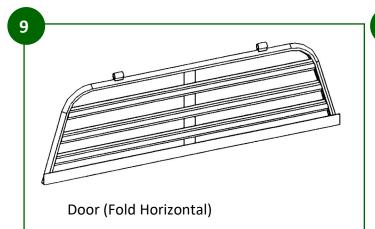

#### **Checklist for Custom Built Wellside Crates**

| Enquiry #                                                                                             |                              |   |                                       |                                 |                                    |                             |                       |  |
|-------------------------------------------------------------------------------------------------------|------------------------------|---|---------------------------------------|---------------------------------|------------------------------------|-----------------------------|-----------------------|--|
| Customer name                                                                                         |                              |   |                                       | Con                             | Contact                            |                             |                       |  |
| Phone number                                                                                          |                              |   |                                       |                                 |                                    |                             |                       |  |
| Vehicle (Make,/Model/Year/Type)                                                                       |                              |   |                                       |                                 |                                    |                             |                       |  |
| Vehicle                                                                                               |                              |   |                                       |                                 | ☐ New Zealand new                  |                             |                       |  |
| PLEASE NOTE: It is important that the measurements and specification                                  |                              |   |                                       |                                 |                                    |                             |                       |  |
|                                                                                                       |                              | • | · · · · · · · · · · · · · · · · · · · |                                 |                                    | ould measure your vehicle a | t our site in Temuka. |  |
| Actual inside deck size: Length mm                                                                    |                              |   |                                       |                                 | Vidth mm                           |                             |                       |  |
| Height (from side of wellside up to top of cab mm                                                     |                              |   |                                       |                                 |                                    |                             |                       |  |
|                                                                                                       |                              |   |                                       |                                 | ail door inside spacing mm         |                             |                       |  |
| NB: if vehicle has a liner this measurement is taken from the highest ridge on the liner of the deck. |                              |   |                                       |                                 |                                    |                             |                       |  |
| CRATE STYLE                                                                                           |                              |   |                                       |                                 | DOOR STYLE                         |                             |                       |  |
| Flat Top - Drawing #1                                                                                 |                              |   |                                       | T-Shelf Style Door - Drawing #3 |                                    |                             |                       |  |
| Ro                                                                                                    | oof ply (7mm)                |   |                                       |                                 | 9                                  | Slambolts on <b>outside</b> |                       |  |
| N                                                                                                     | o roof                       |   |                                       |                                 | 9                                  | Slambolts on <b>inside</b>  |                       |  |
| Castle Top - Drawing #2                                                                               |                              |   |                                       |                                 | Swing Double Vertical - Drawing #8 |                             |                       |  |
| -                                                                                                     | oof full ply (12mm)          |   |                                       |                                 | F                                  | Post bolt on                |                       |  |
|                                                                                                       | 70. ra p., (,                |   |                                       |                                 | F                                  | Post fixed                  |                       |  |
| Shooting Hatch - Drawing #4                                                                           |                              |   |                                       |                                 |                                    |                             |                       |  |
| DIVIDER STYLE                                                                                         |                              |   |                                       |                                 | Fold Horizontal Door - Drawing #9  |                             |                       |  |
| Vertical Centre - Drawing #5                                                                          |                              |   |                                       |                                 | 1                                  | Top hinges pinned           |                       |  |
| vertical centi                                                                                        | Bolt on                      |   |                                       |                                 | 9                                  | Slambolts on <b>outside</b> |                       |  |
|                                                                                                       | Slambolt on                  |   |                                       |                                 | 9                                  | Slambolts on <b>inside</b>  |                       |  |
|                                                                                                       | Weld on                      |   |                                       |                                 | Cliding Pear Dear Drawing #40      |                             |                       |  |
|                                                                                                       | Slambolts on <b>outside</b>  |   |                                       |                                 | Sliding Rear Door - Drawing #10    |                             |                       |  |
|                                                                                                       | Slambolts on <b>inside</b>   |   |                                       |                                 |                                    | Right hand side             |                       |  |
|                                                                                                       | Sidiliboits of <b>Hisiac</b> |   |                                       |                                 |                                    | Left hand side              |                       |  |
| Vertical Tee Shelf - Drawing #6                                                                       |                              |   |                                       |                                 | _                                  | Slambolts on <b>outside</b> |                       |  |
|                                                                                                       | Slambolts on <b>outside</b>  |   |                                       |                                 | 5                                  | Slambolts on <b>inside</b>  |                       |  |
|                                                                                                       | Slambolts on <b>inside</b>   |   | •                                     | Sliding Side Door - Drawing #11 |                                    |                             |                       |  |
| Plain Shelf - Drawing #7                                                                              |                              |   |                                       |                                 | 1                                  | Top hinges pinned           |                       |  |
|                                                                                                       | Single level shelf           |   |                                       |                                 | 9                                  | Slambolts on <b>outside</b> |                       |  |
|                                                                                                       | Double level shelf           |   |                                       |                                 | 9                                  | Slambolts on <b>inside</b>  |                       |  |
| Provision to adjust shelf to two positions                                                            |                              |   | Ī                                     | OTHER VARIABLES                 |                                    |                             |                       |  |
| Raise shelf level up mm                                                                               |                              |   |                                       | •                               | Four Ratchets - Drawing #13        |                             |                       |  |
| GUSSETS - Drawing #12                                                                                 |                              |   |                                       |                                 | Does the vehicle have a rope rail  |                             |                       |  |
| Please advise dimensions of gusset on template attached.                                              |                              |   |                                       |                                 | Placement of hooks (from cab end)  |                             |                       |  |
|                                                                                                       |                              |   |                                       |                                 | Deck has liner or other            |                             |                       |  |
|                                                                                                       |                              |   |                                       |                                 | Type Thickness mm                  |                             |                       |  |
|                                                                                                       |                              |   |                                       |                                 | Deck has ladder rack               |                             |                       |  |