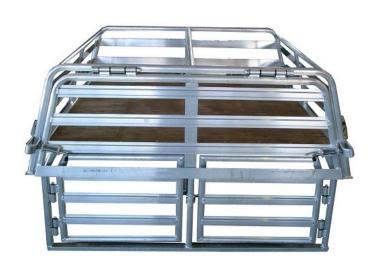

#### **Utility Stock Crates for Wellside Vehicles**

- Made entirely of strong lightweight aluminium
- Custom built to the size of your vehicle
- Variations available on request

#### **Utility Stock Crates for Wellside Vehicles**