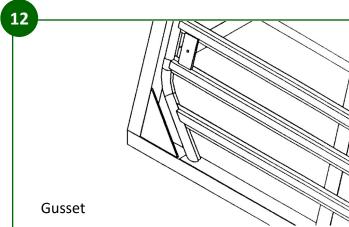

#### **Checklist for Custom Built Wellside Crates**

| Enquiry #                                                                                             |                              |   |                                       |                                 |                                    |                             |                       |  |
|-------------------------------------------------------------------------------------------------------|------------------------------|---|---------------------------------------|---------------------------------|------------------------------------|-----------------------------|-----------------------|--|
| Customer name                                                                                         |                              |   |                                       | Con                             | Contact                            |                             |                       |  |
| Phone number                                                                                          |                              |   |                                       |                                 |                                    |                             |                       |  |
| Vehicle (Make,/Model/Year/Type)                                                                       |                              |   |                                       |                                 |                                    |                             |                       |  |
| Vehicle                                                                                               |                              |   |                                       |                                 | ☐ New Zealand new                  |                             |                       |  |
| PLEASE NOTE: It is important that the measurements and specification                                  |                              |   |                                       |                                 |                                    |                             |                       |  |
|                                                                                                       |                              | • | · · · · · · · · · · · · · · · · · · · |                                 |                                    | ould measure your vehicle a | t our site in Temuka. |  |
| Actual inside deck size: Length mm                                                                    |                              |   |                                       |                                 | Vidth mm                           |                             |                       |  |
| Height (from side of wellside up to top of cab mm                                                     |                              |   |                                       |                                 |                                    |                             |                       |  |
|                                                                                                       |                              |   |                                       |                                 | ail door inside spacing mm         |                             |                       |  |
| NB: if vehicle has a liner this measurement is taken from the highest ridge on the liner of the deck. |                              |   |                                       |                                 |                                    |                             |                       |  |
| CRATE STYLE                                                                                           |                              |   |                                       |                                 | DOOR STYLE                         |                             |                       |  |
| Flat Top - Drawing #1                                                                                 |                              |   |                                       | T-Shelf Style Door - Drawing #3 |                                    |                             |                       |  |
| Ro                                                                                                    | oof ply (7mm)                |   |                                       |                                 | 9                                  | Slambolts on <b>outside</b> |                       |  |
| N                                                                                                     | o roof                       |   |                                       |                                 | 9                                  | Slambolts on <b>inside</b>  |                       |  |
| Castle Top - Drawing #2                                                                               |                              |   |                                       |                                 | Swing Double Vertical - Drawing #8 |                             |                       |  |
| -                                                                                                     | oof full ply (12mm)          |   |                                       |                                 | F                                  | Post bolt on                |                       |  |
|                                                                                                       | 70. ra p., (,                |   |                                       |                                 | F                                  | Post fixed                  |                       |  |
| Shooting Hatch - Drawing #4                                                                           |                              |   |                                       |                                 |                                    |                             |                       |  |
| DIVIDER STYLE                                                                                         |                              |   |                                       |                                 | Fold Horizontal Door - Drawing #9  |                             |                       |  |
| Vertical Centre - Drawing #5                                                                          |                              |   |                                       |                                 | 1                                  | Top hinges pinned           |                       |  |
| vertical centi                                                                                        | Bolt on                      |   |                                       |                                 | 9                                  | Slambolts on <b>outside</b> |                       |  |
|                                                                                                       | Slambolt on                  |   |                                       |                                 | 9                                  | Slambolts on <b>inside</b>  |                       |  |
|                                                                                                       | Weld on                      |   |                                       |                                 | Cliding Pear Dear Drawing #40      |                             |                       |  |
|                                                                                                       | Slambolts on <b>outside</b>  |   |                                       |                                 | Sliding Rear Door - Drawing #10    |                             |                       |  |
|                                                                                                       | Slambolts on <b>inside</b>   |   |                                       |                                 |                                    | Right hand side             |                       |  |
|                                                                                                       | Sidiliboits of <b>Hisiac</b> |   |                                       |                                 |                                    | Left hand side              |                       |  |
| Vertical Tee Shelf - Drawing #6                                                                       |                              |   |                                       |                                 | _                                  | Slambolts on <b>outside</b> |                       |  |
|                                                                                                       | Slambolts on <b>outside</b>  |   |                                       |                                 | 5                                  | Slambolts on <b>inside</b>  |                       |  |
|                                                                                                       | Slambolts on <b>inside</b>   |   | •                                     | Sliding Side Door - Drawing #11 |                                    |                             |                       |  |
| Plain Shelf - Drawing #7                                                                              |                              |   |                                       |                                 | 1                                  | Top hinges pinned           |                       |  |
|                                                                                                       | Single level shelf           |   |                                       |                                 | 9                                  | Slambolts on <b>outside</b> |                       |  |
|                                                                                                       | Double level shelf           |   |                                       |                                 | 9                                  | Slambolts on <b>inside</b>  |                       |  |
| Provision to adjust shelf to two positions                                                            |                              |   | Ī                                     | OTHER VARIABLES                 |                                    |                             |                       |  |
| Raise shelf level up mm                                                                               |                              |   |                                       | •                               | Four Ratchets - Drawing #13        |                             |                       |  |
| GUSSETS - Drawing #12                                                                                 |                              |   |                                       |                                 | Does the vehicle have a rope rail  |                             |                       |  |
| Please advise dimensions of gusset on template attached.                                              |                              |   |                                       |                                 | Placement of hooks (from cab end)  |                             |                       |  |
|                                                                                                       |                              |   |                                       |                                 | Deck has liner or other            |                             |                       |  |
|                                                                                                       |                              |   |                                       |                                 | Type Thickness mm                  |                             |                       |  |
|                                                                                                       |                              |   |                                       |                                 | Deck has ladder rack               |                             |                       |  |