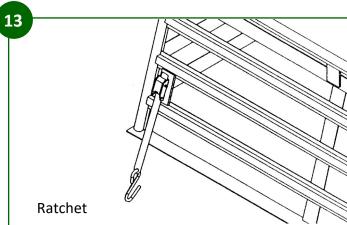

#### **Checklist for Custom Built Wellside Crates**

| Enquiry #                                                                                             |                              |   |                                       |                                 |                                    |                             |                       |  |
|-------------------------------------------------------------------------------------------------------|------------------------------|---|---------------------------------------|---------------------------------|------------------------------------|-----------------------------|-----------------------|--|
| Customer name                                                                                         |                              |   |                                       | Con                             | Contact                            |                             |                       |  |
| Phone number                                                                                          |                              |   |                                       |                                 |                                    |                             |                       |  |
| Vehicle (Make,/Model/Year/Type)                                                                       |                              |   |                                       |                                 |                                    |                             |                       |  |
| Vehicle                                                                                               |                              |   |                                       |                                 | ☐ New Zealand new                  |                             |                       |  |
| PLEASE NOTE: It is important that the measurements and specification                                  |                              |   |                                       |                                 |                                    |                             |                       |  |
|                                                                                                       |                              | • | · · · · · · · · · · · · · · · · · · · |                                 |                                    | ould measure your vehicle a | t our site in Temuka. |  |
| Actual inside deck size: Length mm                                                                    |                              |   |                                       |                                 | Vidth mm                           |                             |                       |  |
| Height (from side of wellside up to top of cab mm                                                     |                              |   |                                       |                                 |                                    |                             |                       |  |
|                                                                                                       |                              |   |                                       |                                 | ail door inside spacing mm         |                             |                       |  |
| NB: if vehicle has a liner this measurement is taken from the highest ridge on the liner of the deck. |                              |   |                                       |                                 |                                    |                             |                       |  |
| CRATE STYLE                                                                                           |                              |   |                                       |                                 | DOOR STYLE                         |                             |                       |  |
| Flat Top - Drawing #1                                                                                 |                              |   |                                       | T-Shelf Style Door - Drawing #3 |                                    |                             |                       |  |
| Ro                                                                                                    | oof ply (7mm)                |   |                                       |                                 | 9                                  | Slambolts on <b>outside</b> |                       |  |
| N                                                                                                     | o roof                       |   |                                       |                                 | 9                                  | Slambolts on <b>inside</b>  |                       |  |
| Castle Top - Drawing #2                                                                               |                              |   |                                       |                                 | Swing Double Vertical - Drawing #8 |                             |                       |  |
| -                                                                                                     | oof full ply (12mm)          |   |                                       |                                 | F                                  | Post bolt on                |                       |  |
|                                                                                                       | 70. ra p., (,                |   |                                       |                                 | F                                  | Post fixed                  |                       |  |
| Shooting Hatch - Drawing #4                                                                           |                              |   |                                       |                                 |                                    |                             |                       |  |
| DIVIDER STYLE                                                                                         |                              |   |                                       |                                 | Fold Horizontal Door - Drawing #9  |                             |                       |  |
| Vertical Centre - Drawing #5                                                                          |                              |   |                                       |                                 | 1                                  | Top hinges pinned           |                       |  |
| vertical centi                                                                                        | Bolt on                      |   |                                       |                                 | 9                                  | Slambolts on <b>outside</b> |                       |  |
|                                                                                                       | Slambolt on                  |   |                                       |                                 | 9                                  | Slambolts on <b>inside</b>  |                       |  |
|                                                                                                       | Weld on                      |   |                                       |                                 | Cliding Pear Dear Drawing #40      |                             |                       |  |
|                                                                                                       | Slambolts on <b>outside</b>  |   |                                       |                                 | Sliding Rear Door - Drawing #10    |                             |                       |  |
|                                                                                                       | Slambolts on <b>inside</b>   |   |                                       |                                 |                                    | Right hand side             |                       |  |
|                                                                                                       | Sidiliboits of <b>Hisiac</b> |   |                                       |                                 |                                    | Left hand side              |                       |  |
| Vertical Tee Shelf - Drawing #6                                                                       |                              |   |                                       |                                 | _                                  | Slambolts on <b>outside</b> |                       |  |
|                                                                                                       | Slambolts on <b>outside</b>  |   |                                       |                                 | 5                                  | Slambolts on <b>inside</b>  |                       |  |
|                                                                                                       | Slambolts on <b>inside</b>   |   | •                                     | Sliding Side Door - Drawing #11 |                                    |                             |                       |  |
| Plain Shelf - Drawing #7                                                                              |                              |   |                                       |                                 | 1                                  | Top hinges pinned           |                       |  |
|                                                                                                       | Single level shelf           |   |                                       |                                 | 9                                  | Slambolts on <b>outside</b> |                       |  |
|                                                                                                       | Double level shelf           |   |                                       |                                 | 9                                  | Slambolts on <b>inside</b>  |                       |  |
| Provision to adjust shelf to two positions                                                            |                              |   | Ī                                     | OTHER VARIABLES                 |                                    |                             |                       |  |
| Raise shelf level up mm                                                                               |                              |   |                                       | •                               | Four Ratchets - Drawing #13        |                             |                       |  |
| GUSSETS - Drawing #12                                                                                 |                              |   |                                       |                                 | Does the vehicle have a rope rail  |                             |                       |  |
| Please advise dimensions of gusset on template attached.                                              |                              |   |                                       |                                 | Placement of hooks (from cab end)  |                             |                       |  |
|                                                                                                       |                              |   |                                       |                                 | Deck has liner or other            |                             |                       |  |
|                                                                                                       |                              |   |                                       |                                 | Type Thickness mm                  |                             |                       |  |
|                                                                                                       |                              |   |                                       |                                 | Deck has ladder rack               |                             |                       |  |