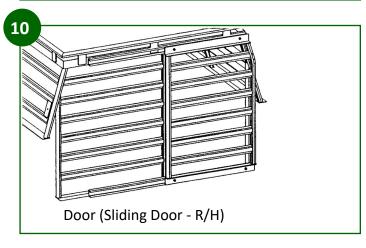

#### **Checklist for Custom Built Wellside Crates**

| Enquiry #                                                                                             |                              |   |                                       |                                 |                                    |                             |                       |  |
|-------------------------------------------------------------------------------------------------------|------------------------------|---|---------------------------------------|---------------------------------|------------------------------------|-----------------------------|-----------------------|--|
| Customer name                                                                                         |                              |   |                                       | Con                             | Contact                            |                             |                       |  |
| Phone number                                                                                          |                              |   |                                       |                                 |                                    |                             |                       |  |
| Vehicle (Make,/Model/Year/Type)                                                                       |                              |   |                                       |                                 |                                    |                             |                       |  |
| Vehicle                                                                                               |                              |   |                                       |                                 | ☐ New Zealand new                  |                             |                       |  |
| PLEASE NOTE: It is important that the measurements and specification                                  |                              |   |                                       |                                 |                                    |                             |                       |  |
|                                                                                                       |                              | • | · · · · · · · · · · · · · · · · · · · |                                 |                                    | ould measure your vehicle a | t our site in Temuka. |  |
| Actual inside deck size: Length mm                                                                    |                              |   |                                       |                                 | Vidth mm                           |                             |                       |  |
| Height (from side of wellside up to top of cab mm                                                     |                              |   |                                       |                                 |                                    |                             |                       |  |
|                                                                                                       |                              |   |                                       |                                 | ail door inside spacing mm         |                             |                       |  |
| NB: if vehicle has a liner this measurement is taken from the highest ridge on the liner of the deck. |                              |   |                                       |                                 |                                    |                             |                       |  |
| CRATE STYLE                                                                                           |                              |   |                                       |                                 | DOOR STYLE                         |                             |                       |  |
| Flat Top - Drawing #1                                                                                 |                              |   |                                       | T-Shelf Style Door - Drawing #3 |                                    |                             |                       |  |
| Ro                                                                                                    | oof ply (7mm)                |   |                                       |                                 | 9                                  | Slambolts on <b>outside</b> |                       |  |
| N                                                                                                     | o roof                       |   |                                       |                                 | 9                                  | Slambolts on <b>inside</b>  |                       |  |
| Castle Top - Drawing #2                                                                               |                              |   |                                       |                                 | Swing Double Vertical - Drawing #8 |                             |                       |  |
| -                                                                                                     | oof full ply (12mm)          |   |                                       |                                 | F                                  | Post bolt on                |                       |  |
|                                                                                                       | 70. ra p., (,                |   |                                       |                                 | F                                  | Post fixed                  |                       |  |
| Shooting Hatch - Drawing #4                                                                           |                              |   |                                       |                                 |                                    |                             |                       |  |
| DIVIDER STYLE                                                                                         |                              |   |                                       |                                 | Fold Horizontal Door - Drawing #9  |                             |                       |  |
| Vertical Centre - Drawing #5                                                                          |                              |   |                                       |                                 | 1                                  | Top hinges pinned           |                       |  |
| vertical centi                                                                                        | Bolt on                      |   |                                       |                                 | 9                                  | Slambolts on <b>outside</b> |                       |  |
|                                                                                                       | Slambolt on                  |   |                                       |                                 | 9                                  | Slambolts on <b>inside</b>  |                       |  |
|                                                                                                       | Weld on                      |   |                                       |                                 | Cliding Pear Dear Drawing #40      |                             |                       |  |
|                                                                                                       | Slambolts on <b>outside</b>  |   |                                       |                                 | Sliding Rear Door - Drawing #10    |                             |                       |  |
|                                                                                                       | Slambolts on <b>inside</b>   |   |                                       |                                 |                                    | Right hand side             |                       |  |
|                                                                                                       | Sidiliboits of <b>Hisiac</b> |   |                                       |                                 |                                    | Left hand side              |                       |  |
| Vertical Tee Shelf - Drawing #6                                                                       |                              |   |                                       |                                 | _                                  | Slambolts on <b>outside</b> |                       |  |
|                                                                                                       | Slambolts on <b>outside</b>  |   |                                       |                                 | 5                                  | Slambolts on <b>inside</b>  |                       |  |
|                                                                                                       | Slambolts on <b>inside</b>   |   | •                                     | Sliding Side Door - Drawing #11 |                                    |                             |                       |  |
| Plain Shelf - Drawing #7                                                                              |                              |   |                                       |                                 | 1                                  | Top hinges pinned           |                       |  |
|                                                                                                       | Single level shelf           |   |                                       |                                 | 9                                  | Slambolts on <b>outside</b> |                       |  |
|                                                                                                       | Double level shelf           |   |                                       |                                 | 9                                  | Slambolts on <b>inside</b>  |                       |  |
| Provision to adjust shelf to two positions                                                            |                              |   | Ī                                     | OTHER VARIABLES                 |                                    |                             |                       |  |
| Raise shelf level up mm                                                                               |                              |   |                                       | •                               | Four Ratchets - Drawing #13        |                             |                       |  |
| GUSSETS - Drawing #12                                                                                 |                              |   |                                       |                                 | Does the vehicle have a rope rail  |                             |                       |  |
| Please advise dimensions of gusset on template attached.                                              |                              |   |                                       |                                 | Placement of hooks (from cab end)  |                             |                       |  |
|                                                                                                       |                              |   |                                       |                                 | Deck has liner or other            |                             |                       |  |
|                                                                                                       |                              |   |                                       |                                 | Type Thickness mm                  |                             |                       |  |
|                                                                                                       |                              |   |                                       |                                 | Deck has ladder rack               |                             |                       |  |