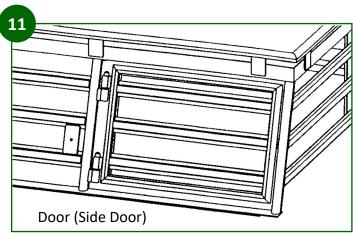

#### **Checklist for Custom Built Wellside Crates**

| Enquiry #                                                                                             |                              |   |                                       |                                 |                                    |                             |                       |  |
|-------------------------------------------------------------------------------------------------------|------------------------------|---|---------------------------------------|---------------------------------|------------------------------------|-----------------------------|-----------------------|--|
| Customer name                                                                                         |                              |   |                                       | Con                             | Contact                            |                             |                       |  |
| Phone number                                                                                          |                              |   |                                       |                                 |                                    |                             |                       |  |
| Vehicle (Make,/Model/Year/Type)                                                                       |                              |   |                                       |                                 |                                    |                             |                       |  |
| Vehicle                                                                                               |                              |   |                                       |                                 | ☐ New Zealand new                  |                             |                       |  |
| PLEASE NOTE: It is important that the measurements and specification                                  |                              |   |                                       |                                 |                                    |                             |                       |  |
|                                                                                                       |                              | • | · · · · · · · · · · · · · · · · · · · |                                 |                                    | ould measure your vehicle a | t our site in Temuka. |  |
| Actual inside deck size: Length mm                                                                    |                              |   |                                       |                                 | Vidth mm                           |                             |                       |  |
| Height (from side of wellside up to top of cab mm                                                     |                              |   |                                       |                                 |                                    |                             |                       |  |
|                                                                                                       |                              |   |                                       |                                 | ail door inside spacing mm         |                             |                       |  |
| NB: if vehicle has a liner this measurement is taken from the highest ridge on the liner of the deck. |                              |   |                                       |                                 |                                    |                             |                       |  |
| CRATE STYLE                                                                                           |                              |   |                                       |                                 | DOOR STYLE                         |                             |                       |  |
| Flat Top - Drawing #1                                                                                 |                              |   |                                       | T-Shelf Style Door - Drawing #3 |                                    |                             |                       |  |
| Ro                                                                                                    | oof ply (7mm)                |   |                                       |                                 | 9                                  | Slambolts on <b>outside</b> |                       |  |
| N                                                                                                     | o roof                       |   |                                       |                                 | 9                                  | Slambolts on <b>inside</b>  |                       |  |
| Castle Top - Drawing #2                                                                               |                              |   |                                       |                                 | Swing Double Vertical - Drawing #8 |                             |                       |  |
| -                                                                                                     | oof full ply (12mm)          |   |                                       |                                 | F                                  | Post bolt on                |                       |  |
|                                                                                                       | 70. ra p., (,                |   |                                       |                                 | F                                  | Post fixed                  |                       |  |
| Shooting Hatch - Drawing #4                                                                           |                              |   |                                       |                                 |                                    |                             |                       |  |
| DIVIDER STYLE                                                                                         |                              |   |                                       |                                 | Fold Horizontal Door - Drawing #9  |                             |                       |  |
| Vertical Centre - Drawing #5                                                                          |                              |   |                                       |                                 | 1                                  | Top hinges pinned           |                       |  |
| vertical centi                                                                                        | Bolt on                      |   |                                       |                                 | 9                                  | Slambolts on <b>outside</b> |                       |  |
|                                                                                                       | Slambolt on                  |   |                                       |                                 | 9                                  | Slambolts on <b>inside</b>  |                       |  |
|                                                                                                       | Weld on                      |   |                                       |                                 | Cliding Pear Dear Drawing #40      |                             |                       |  |
|                                                                                                       | Slambolts on <b>outside</b>  |   |                                       |                                 | Sliding Rear Door - Drawing #10    |                             |                       |  |
|                                                                                                       | Slambolts on <b>inside</b>   |   |                                       |                                 |                                    | Right hand side             |                       |  |
|                                                                                                       | Sidiliboits of <b>Hisiac</b> |   |                                       |                                 |                                    | Left hand side              |                       |  |
| Vertical Tee Shelf - Drawing #6                                                                       |                              |   |                                       |                                 | _                                  | Slambolts on <b>outside</b> |                       |  |
|                                                                                                       | Slambolts on <b>outside</b>  |   |                                       |                                 | 5                                  | Slambolts on <b>inside</b>  |                       |  |
|                                                                                                       | Slambolts on <b>inside</b>   |   | •                                     | Sliding Side Door - Drawing #11 |                                    |                             |                       |  |
| Plain Shelf - Drawing #7                                                                              |                              |   |                                       |                                 | 1                                  | Top hinges pinned           |                       |  |
|                                                                                                       | Single level shelf           |   |                                       |                                 | 9                                  | Slambolts on <b>outside</b> |                       |  |
|                                                                                                       | Double level shelf           |   |                                       |                                 | 9                                  | Slambolts on <b>inside</b>  |                       |  |
| Provision to adjust shelf to two positions                                                            |                              |   | Ī                                     | OTHER VARIABLES                 |                                    |                             |                       |  |
| Raise shelf level up mm                                                                               |                              |   |                                       | •                               | Four Ratchets - Drawing #13        |                             |                       |  |
| GUSSETS - Drawing #12                                                                                 |                              |   |                                       |                                 | Does the vehicle have a rope rail  |                             |                       |  |
| Please advise dimensions of gusset on template attached.                                              |                              |   |                                       |                                 | Placement of hooks (from cab end)  |                             |                       |  |
|                                                                                                       |                              |   |                                       |                                 | Deck has liner or other            |                             |                       |  |
|                                                                                                       |                              |   |                                       |                                 | Type Thickness mm                  |                             |                       |  |
|                                                                                                       |                              |   |                                       |                                 | Deck has ladder rack               |                             |                       |  |