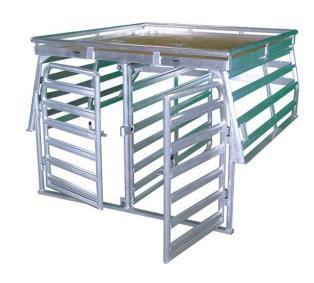

#### **Utility Stock Crates for Wellside Vehicles**

- Made entirely of strong lightweight aluminium
- Custom built to the size of your vehicle
- Variations available on request

#### **Utility Stock Crates for Wellside Vehicles**