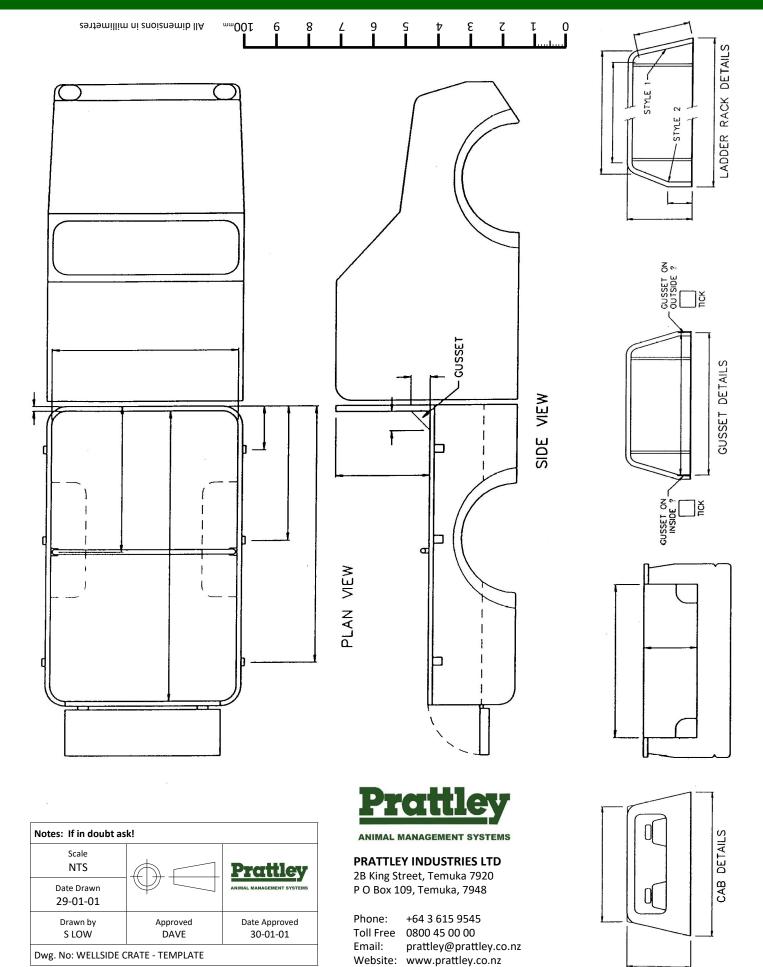

#### **Checklist for Custom Built Wellside Crates**

| Enquiry #                                                                                             |                              |   |                                       |                                 |                                    |                             |                       |  |
|-------------------------------------------------------------------------------------------------------|------------------------------|---|---------------------------------------|---------------------------------|------------------------------------|-----------------------------|-----------------------|--|
| Customer name                                                                                         |                              |   |                                       | Con                             | Contact                            |                             |                       |  |
| Phone number                                                                                          |                              |   |                                       |                                 |                                    |                             |                       |  |
| Vehicle (Make,/Model/Year/Type)                                                                       |                              |   |                                       |                                 |                                    |                             |                       |  |
| Vehicle                                                                                               |                              |   |                                       |                                 | ☐ New Zealand new                  |                             |                       |  |
| PLEASE NOTE: It is important that the measurements and specification                                  |                              |   |                                       |                                 |                                    |                             |                       |  |
|                                                                                                       |                              | • | · · · · · · · · · · · · · · · · · · · |                                 |                                    | ould measure your vehicle a | t our site in Temuka. |  |
| Actual inside deck size: Length mm                                                                    |                              |   |                                       |                                 | Vidth mm                           |                             |                       |  |
| Height (from side of wellside up to top of cab mm                                                     |                              |   |                                       |                                 |                                    |                             |                       |  |
|                                                                                                       |                              |   |                                       |                                 | ail door inside spacing mm         |                             |                       |  |
| NB: if vehicle has a liner this measurement is taken from the highest ridge on the liner of the deck. |                              |   |                                       |                                 |                                    |                             |                       |  |
| CRATE STYLE                                                                                           |                              |   |                                       |                                 | DOOR STYLE                         |                             |                       |  |
| Flat Top - Drawing #1                                                                                 |                              |   |                                       | T-Shelf Style Door - Drawing #3 |                                    |                             |                       |  |
| Ro                                                                                                    | oof ply (7mm)                |   |                                       |                                 | 9                                  | Slambolts on <b>outside</b> |                       |  |
| N                                                                                                     | o roof                       |   |                                       |                                 | 9                                  | Slambolts on <b>inside</b>  |                       |  |
| Castle Top - Drawing #2                                                                               |                              |   |                                       |                                 | Swing Double Vertical - Drawing #8 |                             |                       |  |
| -                                                                                                     | oof full ply (12mm)          |   |                                       |                                 | F                                  | Post bolt on                |                       |  |
|                                                                                                       | 70. ra p., (,                |   |                                       |                                 | F                                  | Post fixed                  |                       |  |
| Shooting Hatch - Drawing #4                                                                           |                              |   |                                       |                                 |                                    |                             |                       |  |
| DIVIDER STYLE                                                                                         |                              |   |                                       |                                 | Fold Horizontal Door - Drawing #9  |                             |                       |  |
| Vertical Centre - Drawing #5                                                                          |                              |   |                                       |                                 | 1                                  | Top hinges pinned           |                       |  |
| vertical centi                                                                                        | Bolt on                      |   |                                       |                                 | 9                                  | Slambolts on <b>outside</b> |                       |  |
|                                                                                                       | Slambolt on                  |   |                                       |                                 | 9                                  | Slambolts on <b>inside</b>  |                       |  |
|                                                                                                       | Weld on                      |   |                                       |                                 | Cliding Pear Dear Drawing #40      |                             |                       |  |
|                                                                                                       | Slambolts on <b>outside</b>  |   |                                       |                                 | Sliding Rear Door - Drawing #10    |                             |                       |  |
|                                                                                                       | Slambolts on <b>inside</b>   |   |                                       |                                 |                                    | Right hand side             |                       |  |
|                                                                                                       | Sidiliboits of <b>Hisiac</b> |   |                                       |                                 |                                    | Left hand side              |                       |  |
| Vertical Tee Shelf - Drawing #6                                                                       |                              |   |                                       |                                 | _                                  | Slambolts on <b>outside</b> |                       |  |
|                                                                                                       | Slambolts on <b>outside</b>  |   |                                       |                                 | 5                                  | Slambolts on <b>inside</b>  |                       |  |
|                                                                                                       | Slambolts on <b>inside</b>   |   | •                                     | Sliding Side Door - Drawing #11 |                                    |                             |                       |  |
| Plain Shelf - Drawing #7                                                                              |                              |   |                                       |                                 | 1                                  | Top hinges pinned           |                       |  |
|                                                                                                       | Single level shelf           |   |                                       |                                 | 9                                  | Slambolts on <b>outside</b> |                       |  |
|                                                                                                       | Double level shelf           |   |                                       |                                 | 9                                  | Slambolts on <b>inside</b>  |                       |  |
| Provision to adjust shelf to two positions                                                            |                              |   | Ī                                     | OTHER VARIABLES                 |                                    |                             |                       |  |
| Raise shelf level up mm                                                                               |                              |   |                                       | •                               | Four Ratchets - Drawing #13        |                             |                       |  |
| GUSSETS - Drawing #12                                                                                 |                              |   |                                       |                                 | Does the vehicle have a rope rail  |                             |                       |  |
| Please advise dimensions of gusset on template attached.                                              |                              |   |                                       |                                 | Placement of hooks (from cab end)  |                             |                       |  |
|                                                                                                       |                              |   |                                       |                                 | Deck has liner or other            |                             |                       |  |
|                                                                                                       |                              |   |                                       |                                 | Type Thickness mm                  |                             |                       |  |
|                                                                                                       |                              |   |                                       |                                 | Deck has ladder rack               |                             |                       |  |