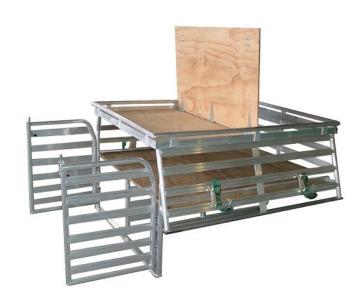

#### **Utility Stock Crates for Wellside Vehicles**

- Made entirely of strong lightweight aluminium
- Custom built to the size of your vehicle
- Variations available on request

#### **Utility Stock Crates for Wellside Vehicles**