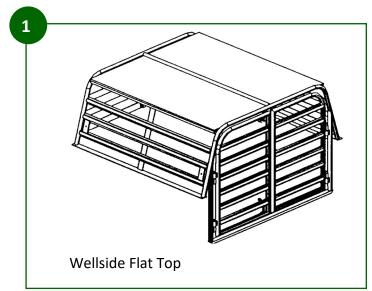

#### **Checklist for Custom Built Wellside Crates**

| Enquiry #                                                                                             |                              |   |                                       |                                 |                                    |                             |                       |  |
|-------------------------------------------------------------------------------------------------------|------------------------------|---|---------------------------------------|---------------------------------|------------------------------------|-----------------------------|-----------------------|--|
| Customer name                                                                                         |                              |   |                                       | Con                             | Contact                            |                             |                       |  |
| Phone number                                                                                          |                              |   |                                       |                                 |                                    |                             |                       |  |
| Vehicle (Make,/Model/Year/Type)                                                                       |                              |   |                                       |                                 |                                    |                             |                       |  |
| Vehicle                                                                                               |                              |   |                                       |                                 | ☐ New Zealand new                  |                             |                       |  |
| PLEASE NOTE: It is important that the measurements and specification                                  |                              |   |                                       |                                 |                                    |                             |                       |  |
|                                                                                                       |                              | • | · · · · · · · · · · · · · · · · · · · |                                 |                                    | ould measure your vehicle a | t our site in Temuka. |  |
| Actual inside deck size: Length mm                                                                    |                              |   |                                       |                                 | Vidth mm                           |                             |                       |  |
| Height (from side of wellside up to top of cab mm                                                     |                              |   |                                       |                                 |                                    |                             |                       |  |
|                                                                                                       |                              |   |                                       |                                 | ail door inside spacing mm         |                             |                       |  |
| NB: if vehicle has a liner this measurement is taken from the highest ridge on the liner of the deck. |                              |   |                                       |                                 |                                    |                             |                       |  |
| CRATE STYLE                                                                                           |                              |   |                                       |                                 | DOOR STYLE                         |                             |                       |  |
| Flat Top - Drawing #1                                                                                 |                              |   |                                       | T-Shelf Style Door - Drawing #3 |                                    |                             |                       |  |
| Ro                                                                                                    | oof ply (7mm)                |   |                                       |                                 | 9                                  | Slambolts on <b>outside</b> |                       |  |
| N                                                                                                     | o roof                       |   |                                       |                                 | 9                                  | Slambolts on <b>inside</b>  |                       |  |
| Castle Top - Drawing #2                                                                               |                              |   |                                       |                                 | Swing Double Vertical - Drawing #8 |                             |                       |  |
| -                                                                                                     | oof full ply (12mm)          |   |                                       |                                 | F                                  | Post bolt on                |                       |  |
|                                                                                                       | 70. ra p., (,                |   |                                       |                                 | F                                  | Post fixed                  |                       |  |
| Shooting Hatch - Drawing #4                                                                           |                              |   |                                       |                                 |                                    |                             |                       |  |
| DIVIDER STYLE                                                                                         |                              |   |                                       |                                 | Fold Horizontal Door - Drawing #9  |                             |                       |  |
| Vertical Centre - Drawing #5                                                                          |                              |   |                                       |                                 | 1                                  | Top hinges pinned           |                       |  |
| vertical centi                                                                                        | Bolt on                      |   |                                       |                                 | 9                                  | Slambolts on <b>outside</b> |                       |  |
|                                                                                                       | Slambolt on                  |   |                                       |                                 | 9                                  | Slambolts on <b>inside</b>  |                       |  |
|                                                                                                       | Weld on                      |   |                                       |                                 | Cliding Pear Dear Drawing #40      |                             |                       |  |
|                                                                                                       | Slambolts on <b>outside</b>  |   |                                       |                                 | Sliding Rear Door - Drawing #10    |                             |                       |  |
|                                                                                                       | Slambolts on <b>inside</b>   |   |                                       |                                 |                                    | Right hand side             |                       |  |
|                                                                                                       | Sidiliboits of <b>Hisiac</b> |   |                                       |                                 |                                    | Left hand side              |                       |  |
| Vertical Tee Shelf - Drawing #6                                                                       |                              |   |                                       |                                 | _                                  | Slambolts on <b>outside</b> |                       |  |
|                                                                                                       | Slambolts on <b>outside</b>  |   |                                       |                                 | 5                                  | Slambolts on <b>inside</b>  |                       |  |
|                                                                                                       | Slambolts on <b>inside</b>   |   | •                                     | Sliding Side Door - Drawing #11 |                                    |                             |                       |  |
| Plain Shelf - Drawing #7                                                                              |                              |   |                                       |                                 | 1                                  | Top hinges pinned           |                       |  |
|                                                                                                       | Single level shelf           |   |                                       |                                 | 9                                  | Slambolts on <b>outside</b> |                       |  |
|                                                                                                       | Double level shelf           |   |                                       |                                 | 9                                  | Slambolts on <b>inside</b>  |                       |  |
| Provision to adjust shelf to two positions                                                            |                              |   | Ī                                     | OTHER VARIABLES                 |                                    |                             |                       |  |
| Raise shelf level up mm                                                                               |                              |   |                                       | •                               | Four Ratchets - Drawing #13        |                             |                       |  |
| GUSSETS - Drawing #12                                                                                 |                              |   |                                       |                                 | Does the vehicle have a rope rail  |                             |                       |  |
| Please advise dimensions of gusset on template attached.                                              |                              |   |                                       |                                 | Placement of hooks (from cab end)  |                             |                       |  |
|                                                                                                       |                              |   |                                       |                                 | Deck has liner or other            |                             |                       |  |
|                                                                                                       |                              |   |                                       |                                 | Type Thickness mm                  |                             |                       |  |
|                                                                                                       |                              |   |                                       |                                 | Deck has ladder rack               |                             |                       |  |