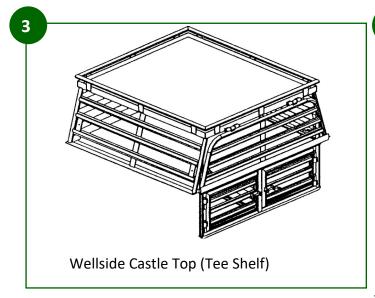

#### **Checklist for Custom Built Wellside Crates**

| Enquiry #                                                                                             |                              |   |                                       |                                 |                                    |                             |                       |  |
|-------------------------------------------------------------------------------------------------------|------------------------------|---|---------------------------------------|---------------------------------|------------------------------------|-----------------------------|-----------------------|--|
| Customer name                                                                                         |                              |   |                                       | Con                             | Contact                            |                             |                       |  |
| Phone number                                                                                          |                              |   |                                       |                                 |                                    |                             |                       |  |
| Vehicle (Make,/Model/Year/Type)                                                                       |                              |   |                                       |                                 |                                    |                             |                       |  |
| Vehicle                                                                                               |                              |   |                                       |                                 | ☐ New Zealand new                  |                             |                       |  |
| PLEASE NOTE: It is important that the measurements and specification                                  |                              |   |                                       |                                 |                                    |                             |                       |  |
|                                                                                                       |                              | • | · · · · · · · · · · · · · · · · · · · |                                 |                                    | ould measure your vehicle a | t our site in Temuka. |  |
| Actual inside deck size: Length mm                                                                    |                              |   |                                       |                                 | Vidth mm                           |                             |                       |  |
| Height (from side of wellside up to top of cab mm                                                     |                              |   |                                       |                                 |                                    |                             |                       |  |
|                                                                                                       |                              |   |                                       |                                 | ail door inside spacing mm         |                             |                       |  |
| NB: if vehicle has a liner this measurement is taken from the highest ridge on the liner of the deck. |                              |   |                                       |                                 |                                    |                             |                       |  |
| CRATE STYLE                                                                                           |                              |   |                                       |                                 | DOOR STYLE                         |                             |                       |  |
| Flat Top - Drawing #1                                                                                 |                              |   |                                       | T-Shelf Style Door - Drawing #3 |                                    |                             |                       |  |
| Ro                                                                                                    | oof ply (7mm)                |   |                                       |                                 | 9                                  | Slambolts on <b>outside</b> |                       |  |
| N                                                                                                     | o roof                       |   |                                       |                                 | 9                                  | Slambolts on <b>inside</b>  |                       |  |
| Castle Top - Drawing #2                                                                               |                              |   |                                       |                                 | Swing Double Vertical - Drawing #8 |                             |                       |  |
| -                                                                                                     | oof full ply (12mm)          |   |                                       |                                 | F                                  | Post bolt on                |                       |  |
|                                                                                                       | 70. ra p., (,                |   |                                       |                                 | F                                  | Post fixed                  |                       |  |
| Shooting Hatch - Drawing #4                                                                           |                              |   |                                       |                                 |                                    |                             |                       |  |
| DIVIDER STYLE                                                                                         |                              |   |                                       |                                 | Fold Horizontal Door - Drawing #9  |                             |                       |  |
| Vertical Centre - Drawing #5                                                                          |                              |   |                                       |                                 | 1                                  | Top hinges pinned           |                       |  |
| vertical centi                                                                                        | Bolt on                      |   |                                       |                                 | 9                                  | Slambolts on <b>outside</b> |                       |  |
|                                                                                                       | Slambolt on                  |   |                                       |                                 | 9                                  | Slambolts on <b>inside</b>  |                       |  |
|                                                                                                       | Weld on                      |   |                                       |                                 | Cliding Pear Dear Drawing #40      |                             |                       |  |
|                                                                                                       | Slambolts on <b>outside</b>  |   |                                       |                                 | Sliding Rear Door - Drawing #10    |                             |                       |  |
|                                                                                                       | Slambolts on <b>inside</b>   |   |                                       |                                 |                                    | Right hand side             |                       |  |
|                                                                                                       | Sidiliboits of <b>Hisiac</b> |   |                                       |                                 |                                    | Left hand side              |                       |  |
| Vertical Tee Shelf - Drawing #6                                                                       |                              |   |                                       |                                 | _                                  | Slambolts on <b>outside</b> |                       |  |
|                                                                                                       | Slambolts on <b>outside</b>  |   |                                       |                                 | 5                                  | Slambolts on <b>inside</b>  |                       |  |
|                                                                                                       | Slambolts on <b>inside</b>   |   | •                                     | Sliding Side Door - Drawing #11 |                                    |                             |                       |  |
| Plain Shelf - Drawing #7                                                                              |                              |   |                                       |                                 | 1                                  | Top hinges pinned           |                       |  |
|                                                                                                       | Single level shelf           |   |                                       |                                 | 9                                  | Slambolts on <b>outside</b> |                       |  |
|                                                                                                       | Double level shelf           |   |                                       |                                 | 9                                  | Slambolts on <b>inside</b>  |                       |  |
| Provision to adjust shelf to two positions                                                            |                              |   | Ī                                     | OTHER VARIABLES                 |                                    |                             |                       |  |
| Raise shelf level up mm                                                                               |                              |   |                                       | •                               | Four Ratchets - Drawing #13        |                             |                       |  |
| GUSSETS - Drawing #12                                                                                 |                              |   |                                       |                                 | Does the vehicle have a rope rail  |                             |                       |  |
| Please advise dimensions of gusset on template attached.                                              |                              |   |                                       |                                 | Placement of hooks (from cab end)  |                             |                       |  |
|                                                                                                       |                              |   |                                       |                                 | Deck has liner or other            |                             |                       |  |
|                                                                                                       |                              |   |                                       |                                 | Type Thickness mm                  |                             |                       |  |
|                                                                                                       |                              |   |                                       |                                 | Deck has ladder rack               |                             |                       |  |