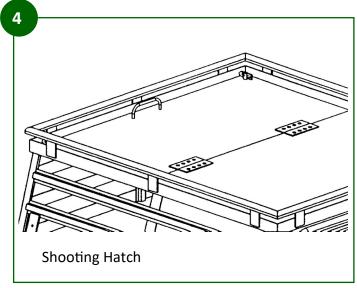

#### **Checklist for Custom Built Wellside Crates**

| Enquiry #                                                                                             |                              |   |                                       |                                 |                                    |                             |                       |  |
|-------------------------------------------------------------------------------------------------------|------------------------------|---|---------------------------------------|---------------------------------|------------------------------------|-----------------------------|-----------------------|--|
| Customer name                                                                                         |                              |   |                                       | Con                             | Contact                            |                             |                       |  |
| Phone number                                                                                          |                              |   |                                       |                                 |                                    |                             |                       |  |
| Vehicle (Make,/Model/Year/Type)                                                                       |                              |   |                                       |                                 |                                    |                             |                       |  |
| Vehicle                                                                                               |                              |   |                                       |                                 | ☐ New Zealand new                  |                             |                       |  |
| PLEASE NOTE: It is important that the measurements and specification                                  |                              |   |                                       |                                 |                                    |                             |                       |  |
|                                                                                                       |                              | • | · · · · · · · · · · · · · · · · · · · |                                 |                                    | ould measure your vehicle a | t our site in Temuka. |  |
| Actual inside deck size: Length mm                                                                    |                              |   |                                       |                                 | Vidth mm                           |                             |                       |  |
| Height (from side of wellside up to top of cab mm                                                     |                              |   |                                       |                                 |                                    |                             |                       |  |
|                                                                                                       |                              |   |                                       |                                 | ail door inside spacing mm         |                             |                       |  |
| NB: if vehicle has a liner this measurement is taken from the highest ridge on the liner of the deck. |                              |   |                                       |                                 |                                    |                             |                       |  |
| CRATE STYLE                                                                                           |                              |   |                                       |                                 | DOOR STYLE                         |                             |                       |  |
| Flat Top - Drawing #1                                                                                 |                              |   |                                       | T-Shelf Style Door - Drawing #3 |                                    |                             |                       |  |
| Ro                                                                                                    | oof ply (7mm)                |   |                                       |                                 | 9                                  | Slambolts on <b>outside</b> |                       |  |
| N                                                                                                     | o roof                       |   |                                       |                                 | 9                                  | Slambolts on <b>inside</b>  |                       |  |
| Castle Top - Drawing #2                                                                               |                              |   |                                       |                                 | Swing Double Vertical - Drawing #8 |                             |                       |  |
| -                                                                                                     | oof full ply (12mm)          |   |                                       |                                 | F                                  | Post bolt on                |                       |  |
|                                                                                                       | 70. ra p., (,                |   |                                       |                                 | F                                  | Post fixed                  |                       |  |
| Shooting Hatch - Drawing #4                                                                           |                              |   |                                       |                                 |                                    |                             |                       |  |
| DIVIDER STYLE                                                                                         |                              |   |                                       |                                 | Fold Horizontal Door - Drawing #9  |                             |                       |  |
| Vertical Centre - Drawing #5                                                                          |                              |   |                                       |                                 | 1                                  | Top hinges pinned           |                       |  |
| vertical centi                                                                                        | Bolt on                      |   |                                       |                                 | 9                                  | Slambolts on <b>outside</b> |                       |  |
|                                                                                                       | Slambolt on                  |   |                                       |                                 | 9                                  | Slambolts on <b>inside</b>  |                       |  |
|                                                                                                       | Weld on                      |   |                                       |                                 | Cliding Pear Dear Drawing #40      |                             |                       |  |
|                                                                                                       | Slambolts on <b>outside</b>  |   |                                       |                                 | Sliding Rear Door - Drawing #10    |                             |                       |  |
|                                                                                                       | Slambolts on <b>inside</b>   |   |                                       |                                 |                                    | Right hand side             |                       |  |
|                                                                                                       | Sidiliboits of <b>Hisiac</b> |   |                                       |                                 |                                    | Left hand side              |                       |  |
| Vertical Tee Shelf - Drawing #6                                                                       |                              |   |                                       |                                 | _                                  | Slambolts on <b>outside</b> |                       |  |
|                                                                                                       | Slambolts on <b>outside</b>  |   |                                       |                                 | 5                                  | Slambolts on <b>inside</b>  |                       |  |
|                                                                                                       | Slambolts on <b>inside</b>   |   | •                                     | Sliding Side Door - Drawing #11 |                                    |                             |                       |  |
| Plain Shelf - Drawing #7                                                                              |                              |   |                                       |                                 | 1                                  | Top hinges pinned           |                       |  |
|                                                                                                       | Single level shelf           |   |                                       |                                 | 9                                  | Slambolts on <b>outside</b> |                       |  |
|                                                                                                       | Double level shelf           |   |                                       |                                 | 9                                  | Slambolts on <b>inside</b>  |                       |  |
| Provision to adjust shelf to two positions                                                            |                              |   | Ī                                     | OTHER VARIABLES                 |                                    |                             |                       |  |
| Raise shelf level up mm                                                                               |                              |   |                                       | •                               | Four Ratchets - Drawing #13        |                             |                       |  |
| GUSSETS - Drawing #12                                                                                 |                              |   |                                       |                                 | Does the vehicle have a rope rail  |                             |                       |  |
| Please advise dimensions of gusset on template attached.                                              |                              |   |                                       |                                 | Placement of hooks (from cab end)  |                             |                       |  |
|                                                                                                       |                              |   |                                       |                                 | Deck has liner or other            |                             |                       |  |
|                                                                                                       |                              |   |                                       |                                 | Type Thickness mm                  |                             |                       |  |
|                                                                                                       |                              |   |                                       |                                 | Deck has ladder rack               |                             |                       |  |