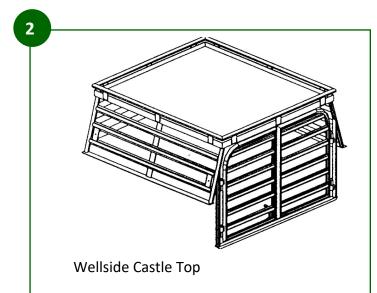

#### **Checklist for Custom Built Wellside Crates**

| Enquiry #                                                                                             |                              |   |                                       |                                 |                                    |                             |                       |  |
|-------------------------------------------------------------------------------------------------------|------------------------------|---|---------------------------------------|---------------------------------|------------------------------------|-----------------------------|-----------------------|--|
| Customer name                                                                                         |                              |   |                                       | Con                             | Contact                            |                             |                       |  |
| Phone number                                                                                          |                              |   |                                       |                                 |                                    |                             |                       |  |
| Vehicle (Make,/Model/Year/Type)                                                                       |                              |   |                                       |                                 |                                    |                             |                       |  |
| Vehicle                                                                                               |                              |   |                                       |                                 | ☐ New Zealand new                  |                             |                       |  |
| PLEASE NOTE: It is important that the measurements and specification                                  |                              |   |                                       |                                 |                                    |                             |                       |  |
|                                                                                                       |                              | • | · · · · · · · · · · · · · · · · · · · |                                 |                                    | ould measure your vehicle a | t our site in Temuka. |  |
| Actual inside deck size: Length mm                                                                    |                              |   |                                       |                                 | Vidth mm                           |                             |                       |  |
| Height (from side of wellside up to top of cab mm                                                     |                              |   |                                       |                                 |                                    |                             |                       |  |
|                                                                                                       |                              |   |                                       |                                 | ail door inside spacing mm         |                             |                       |  |
| NB: if vehicle has a liner this measurement is taken from the highest ridge on the liner of the deck. |                              |   |                                       |                                 |                                    |                             |                       |  |
| CRATE STYLE                                                                                           |                              |   |                                       |                                 | DOOR STYLE                         |                             |                       |  |
| Flat Top - Drawing #1                                                                                 |                              |   |                                       | T-Shelf Style Door - Drawing #3 |                                    |                             |                       |  |
| Ro                                                                                                    | oof ply (7mm)                |   |                                       |                                 | 9                                  | Slambolts on <b>outside</b> |                       |  |
| N                                                                                                     | o roof                       |   |                                       |                                 | 9                                  | Slambolts on <b>inside</b>  |                       |  |
| Castle Top - Drawing #2                                                                               |                              |   |                                       |                                 | Swing Double Vertical - Drawing #8 |                             |                       |  |
| -                                                                                                     | oof full ply (12mm)          |   |                                       |                                 | F                                  | Post bolt on                |                       |  |
|                                                                                                       | 70. ra p., (,                |   |                                       |                                 | F                                  | Post fixed                  |                       |  |
| Shooting Hatch - Drawing #4                                                                           |                              |   |                                       |                                 |                                    |                             |                       |  |
| DIVIDER STYLE                                                                                         |                              |   |                                       |                                 | Fold Horizontal Door - Drawing #9  |                             |                       |  |
| Vertical Centre - Drawing #5                                                                          |                              |   |                                       |                                 | 1                                  | Top hinges pinned           |                       |  |
| vertical centi                                                                                        | Bolt on                      |   |                                       |                                 | 9                                  | Slambolts on <b>outside</b> |                       |  |
|                                                                                                       | Slambolt on                  |   |                                       |                                 | 9                                  | Slambolts on <b>inside</b>  |                       |  |
|                                                                                                       | Weld on                      |   |                                       |                                 | Cliding Pear Dear Drawing #40      |                             |                       |  |
|                                                                                                       | Slambolts on <b>outside</b>  |   |                                       |                                 | Sliding Rear Door - Drawing #10    |                             |                       |  |
|                                                                                                       | Slambolts on <b>inside</b>   |   |                                       |                                 |                                    | Right hand side             |                       |  |
|                                                                                                       | Sidiliboits of <b>Hisiac</b> |   |                                       |                                 |                                    | Left hand side              |                       |  |
| Vertical Tee Shelf - Drawing #6                                                                       |                              |   |                                       |                                 | _                                  | Slambolts on <b>outside</b> |                       |  |
|                                                                                                       | Slambolts on <b>outside</b>  |   |                                       |                                 | 5                                  | Slambolts on <b>inside</b>  |                       |  |
|                                                                                                       | Slambolts on <b>inside</b>   |   | •                                     | Sliding Side Door - Drawing #11 |                                    |                             |                       |  |
| Plain Shelf - Drawing #7                                                                              |                              |   |                                       |                                 | 1                                  | Top hinges pinned           |                       |  |
|                                                                                                       | Single level shelf           |   |                                       |                                 | 9                                  | Slambolts on <b>outside</b> |                       |  |
|                                                                                                       | Double level shelf           |   |                                       |                                 | 9                                  | Slambolts on <b>inside</b>  |                       |  |
| Provision to adjust shelf to two positions                                                            |                              |   | Ī                                     | OTHER VARIABLES                 |                                    |                             |                       |  |
| Raise shelf level up mm                                                                               |                              |   |                                       | •                               | Four Ratchets - Drawing #13        |                             |                       |  |
| GUSSETS - Drawing #12                                                                                 |                              |   |                                       |                                 | Does the vehicle have a rope rail  |                             |                       |  |
| Please advise dimensions of gusset on template attached.                                              |                              |   |                                       |                                 | Placement of hooks (from cab end)  |                             |                       |  |
|                                                                                                       |                              |   |                                       |                                 | Deck has liner or other            |                             |                       |  |
|                                                                                                       |                              |   |                                       |                                 | Type Thickness mm                  |                             |                       |  |
|                                                                                                       |                              |   |                                       |                                 | Deck has ladder rack               |                             |                       |  |