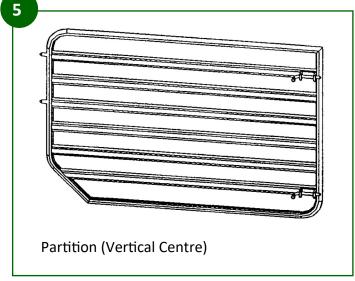

#### **Checklist for Custom Built Wellside Crates**

| Enquiry #                                                                                             |                              |   |                                       |                                 |                                    |                             |                       |  |
|-------------------------------------------------------------------------------------------------------|------------------------------|---|---------------------------------------|---------------------------------|------------------------------------|-----------------------------|-----------------------|--|
| Customer name                                                                                         |                              |   |                                       | Con                             | Contact                            |                             |                       |  |
| Phone number                                                                                          |                              |   |                                       |                                 |                                    |                             |                       |  |
| Vehicle (Make,/Model/Year/Type)                                                                       |                              |   |                                       |                                 |                                    |                             |                       |  |
| Vehicle                                                                                               |                              |   |                                       |                                 | ☐ New Zealand new                  |                             |                       |  |
| PLEASE NOTE: It is important that the measurements and specification                                  |                              |   |                                       |                                 |                                    |                             |                       |  |
|                                                                                                       |                              | • | · · · · · · · · · · · · · · · · · · · |                                 |                                    | ould measure your vehicle a | t our site in Temuka. |  |
| Actual inside deck size: Length mm                                                                    |                              |   |                                       |                                 | Vidth mm                           |                             |                       |  |
| Height (from side of wellside up to top of cab mm                                                     |                              |   |                                       |                                 |                                    |                             |                       |  |
|                                                                                                       |                              |   |                                       |                                 | ail door inside spacing mm         |                             |                       |  |
| NB: if vehicle has a liner this measurement is taken from the highest ridge on the liner of the deck. |                              |   |                                       |                                 |                                    |                             |                       |  |
| CRATE STYLE                                                                                           |                              |   |                                       |                                 | DOOR STYLE                         |                             |                       |  |
| Flat Top - Drawing #1                                                                                 |                              |   |                                       | T-Shelf Style Door - Drawing #3 |                                    |                             |                       |  |
| Ro                                                                                                    | oof ply (7mm)                |   |                                       |                                 | 9                                  | Slambolts on <b>outside</b> |                       |  |
| N                                                                                                     | o roof                       |   |                                       |                                 | 9                                  | Slambolts on <b>inside</b>  |                       |  |
| Castle Top - Drawing #2                                                                               |                              |   |                                       |                                 | Swing Double Vertical - Drawing #8 |                             |                       |  |
| -                                                                                                     | oof full ply (12mm)          |   |                                       |                                 | F                                  | Post bolt on                |                       |  |
|                                                                                                       | 70. ra p., (,                |   |                                       |                                 | F                                  | Post fixed                  |                       |  |
| Shooting Hatch - Drawing #4                                                                           |                              |   |                                       |                                 |                                    |                             |                       |  |
| DIVIDER STYLE                                                                                         |                              |   |                                       |                                 | Fold Horizontal Door - Drawing #9  |                             |                       |  |
| Vertical Centre - Drawing #5                                                                          |                              |   |                                       |                                 | 1                                  | Top hinges pinned           |                       |  |
| vertical centi                                                                                        | Bolt on                      |   |                                       |                                 | 9                                  | Slambolts on <b>outside</b> |                       |  |
|                                                                                                       | Slambolt on                  |   |                                       |                                 | 9                                  | Slambolts on <b>inside</b>  |                       |  |
|                                                                                                       | Weld on                      |   |                                       |                                 | Cliding Pear Dear Drawing #40      |                             |                       |  |
|                                                                                                       | Slambolts on <b>outside</b>  |   |                                       |                                 | Sliding Rear Door - Drawing #10    |                             |                       |  |
|                                                                                                       | Slambolts on <b>inside</b>   |   |                                       |                                 |                                    | Right hand side             |                       |  |
|                                                                                                       | Sidiliboits of <b>Hisiac</b> |   |                                       |                                 |                                    | Left hand side              |                       |  |
| Vertical Tee Shelf - Drawing #6                                                                       |                              |   |                                       |                                 | _                                  | Slambolts on <b>outside</b> |                       |  |
|                                                                                                       | Slambolts on <b>outside</b>  |   |                                       |                                 | 5                                  | Slambolts on <b>inside</b>  |                       |  |
|                                                                                                       | Slambolts on <b>inside</b>   |   | •                                     | Sliding Side Door - Drawing #11 |                                    |                             |                       |  |
| Plain Shelf - Drawing #7                                                                              |                              |   |                                       |                                 | 1                                  | Top hinges pinned           |                       |  |
|                                                                                                       | Single level shelf           |   |                                       |                                 | 9                                  | Slambolts on <b>outside</b> |                       |  |
|                                                                                                       | Double level shelf           |   |                                       |                                 | 9                                  | Slambolts on <b>inside</b>  |                       |  |
| Provision to adjust shelf to two positions                                                            |                              |   | Ī                                     | OTHER VARIABLES                 |                                    |                             |                       |  |
| Raise shelf level up mm                                                                               |                              |   |                                       | •                               | Four Ratchets - Drawing #13        |                             |                       |  |
| GUSSETS - Drawing #12                                                                                 |                              |   |                                       |                                 | Does the vehicle have a rope rail  |                             |                       |  |
| Please advise dimensions of gusset on template attached.                                              |                              |   |                                       |                                 | Placement of hooks (from cab end)  |                             |                       |  |
|                                                                                                       |                              |   |                                       |                                 | Deck has liner or other            |                             |                       |  |
|                                                                                                       |                              |   |                                       |                                 | Type Thickness mm                  |                             |                       |  |
|                                                                                                       |                              |   |                                       |                                 | Deck has ladder rack               |                             |                       |  |