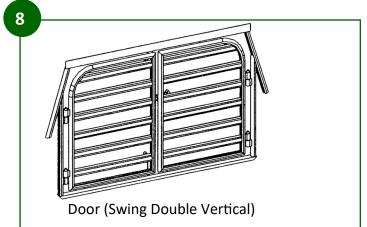

#### **Checklist for Custom Built Wellside Crates**

| Enquiry #                                                                                             |                              |   |                                       |                                 |                                    |                             |                       |  |
|-------------------------------------------------------------------------------------------------------|------------------------------|---|---------------------------------------|---------------------------------|------------------------------------|-----------------------------|-----------------------|--|
| Customer name                                                                                         |                              |   |                                       | Con                             | Contact                            |                             |                       |  |
| Phone number                                                                                          |                              |   |                                       |                                 |                                    |                             |                       |  |
| Vehicle (Make,/Model/Year/Type)                                                                       |                              |   |                                       |                                 |                                    |                             |                       |  |
| Vehicle                                                                                               |                              |   |                                       |                                 | ☐ New Zealand new                  |                             |                       |  |
| PLEASE NOTE: It is important that the measurements and specification                                  |                              |   |                                       |                                 |                                    |                             |                       |  |
|                                                                                                       |                              | • | · · · · · · · · · · · · · · · · · · · |                                 |                                    | ould measure your vehicle a | t our site in Temuka. |  |
| Actual inside deck size: Length mm                                                                    |                              |   |                                       |                                 | Vidth mm                           |                             |                       |  |
| Height (from side of wellside up to top of cab mm                                                     |                              |   |                                       |                                 |                                    |                             |                       |  |
|                                                                                                       |                              |   |                                       |                                 | ail door inside spacing mm         |                             |                       |  |
| NB: if vehicle has a liner this measurement is taken from the highest ridge on the liner of the deck. |                              |   |                                       |                                 |                                    |                             |                       |  |
| CRATE STYLE                                                                                           |                              |   |                                       |                                 | DOOR STYLE                         |                             |                       |  |
| Flat Top - Drawing #1                                                                                 |                              |   |                                       | T-Shelf Style Door - Drawing #3 |                                    |                             |                       |  |
| Ro                                                                                                    | oof ply (7mm)                |   |                                       |                                 | 9                                  | Slambolts on <b>outside</b> |                       |  |
| N                                                                                                     | o roof                       |   |                                       |                                 | 9                                  | Slambolts on <b>inside</b>  |                       |  |
| Castle Top - Drawing #2                                                                               |                              |   |                                       |                                 | Swing Double Vertical - Drawing #8 |                             |                       |  |
| -                                                                                                     | oof full ply (12mm)          |   |                                       |                                 | F                                  | Post bolt on                |                       |  |
|                                                                                                       | 70. ra p., (,                |   |                                       |                                 | F                                  | Post fixed                  |                       |  |
| Shooting Hatch - Drawing #4                                                                           |                              |   |                                       |                                 |                                    |                             |                       |  |
| DIVIDER STYLE                                                                                         |                              |   |                                       |                                 | Fold Horizontal Door - Drawing #9  |                             |                       |  |
| Vertical Centre - Drawing #5                                                                          |                              |   |                                       |                                 | 1                                  | Top hinges pinned           |                       |  |
| vertical centi                                                                                        | Bolt on                      |   |                                       |                                 | 9                                  | Slambolts on <b>outside</b> |                       |  |
|                                                                                                       | Slambolt on                  |   |                                       |                                 | 9                                  | Slambolts on <b>inside</b>  |                       |  |
|                                                                                                       | Weld on                      |   |                                       |                                 | Cliding Pear Dear Drawing #40      |                             |                       |  |
|                                                                                                       | Slambolts on <b>outside</b>  |   |                                       |                                 | Sliding Rear Door - Drawing #10    |                             |                       |  |
|                                                                                                       | Slambolts on <b>inside</b>   |   |                                       |                                 |                                    | Right hand side             |                       |  |
|                                                                                                       | Sidiliboits of <b>Hisiac</b> |   |                                       |                                 |                                    | Left hand side              |                       |  |
| Vertical Tee Shelf - Drawing #6                                                                       |                              |   |                                       |                                 | _                                  | Slambolts on <b>outside</b> |                       |  |
|                                                                                                       | Slambolts on <b>outside</b>  |   |                                       |                                 | 5                                  | Slambolts on <b>inside</b>  |                       |  |
|                                                                                                       | Slambolts on <b>inside</b>   |   | •                                     | Sliding Side Door - Drawing #11 |                                    |                             |                       |  |
| Plain Shelf - Drawing #7                                                                              |                              |   |                                       |                                 | 1                                  | Top hinges pinned           |                       |  |
|                                                                                                       | Single level shelf           |   |                                       |                                 | 9                                  | Slambolts on <b>outside</b> |                       |  |
|                                                                                                       | Double level shelf           |   |                                       |                                 | 9                                  | Slambolts on <b>inside</b>  |                       |  |
| Provision to adjust shelf to two positions                                                            |                              |   | Ī                                     | OTHER VARIABLES                 |                                    |                             |                       |  |
| Raise shelf level up mm                                                                               |                              |   |                                       | •                               | Four Ratchets - Drawing #13        |                             |                       |  |
| GUSSETS - Drawing #12                                                                                 |                              |   |                                       |                                 | Does the vehicle have a rope rail  |                             |                       |  |
| Please advise dimensions of gusset on template attached.                                              |                              |   |                                       |                                 | Placement of hooks (from cab end)  |                             |                       |  |
|                                                                                                       |                              |   |                                       |                                 | Deck has liner or other            |                             |                       |  |
|                                                                                                       |                              |   |                                       |                                 | Type Thickness mm                  |                             |                       |  |
|                                                                                                       |                              |   |                                       |                                 | Deck has ladder rack               |                             |                       |  |