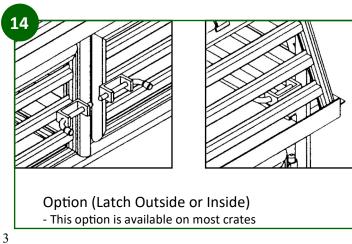

#### **Checklist for Custom Built Wellside Crates**

| Enquiry #                                                                                             |                              |   |                                       |                                 |                                    |                             |                       |  |
|-------------------------------------------------------------------------------------------------------|------------------------------|---|---------------------------------------|---------------------------------|------------------------------------|-----------------------------|-----------------------|--|
| Customer name                                                                                         |                              |   |                                       | Con                             | Contact                            |                             |                       |  |
| Phone number                                                                                          |                              |   |                                       |                                 |                                    |                             |                       |  |
| Vehicle (Make,/Model/Year/Type)                                                                       |                              |   |                                       |                                 |                                    |                             |                       |  |
| Vehicle                                                                                               |                              |   |                                       |                                 | ☐ New Zealand new                  |                             |                       |  |
| PLEASE NOTE: It is important that the measurements and specification                                  |                              |   |                                       |                                 |                                    |                             |                       |  |
|                                                                                                       |                              | • | · · · · · · · · · · · · · · · · · · · |                                 |                                    | ould measure your vehicle a | t our site in Temuka. |  |
| Actual inside deck size: Length mm                                                                    |                              |   |                                       |                                 | Vidth mm                           |                             |                       |  |
| Height (from side of wellside up to top of cab mm                                                     |                              |   |                                       |                                 |                                    |                             |                       |  |
|                                                                                                       |                              |   |                                       |                                 | ail door inside spacing mm         |                             |                       |  |
| NB: if vehicle has a liner this measurement is taken from the highest ridge on the liner of the deck. |                              |   |                                       |                                 |                                    |                             |                       |  |
| CRATE STYLE                                                                                           |                              |   |                                       |                                 | DOOR STYLE                         |                             |                       |  |
| Flat Top - Drawing #1                                                                                 |                              |   |                                       | T-Shelf Style Door - Drawing #3 |                                    |                             |                       |  |
| Ro                                                                                                    | oof ply (7mm)                |   |                                       |                                 | 9                                  | Slambolts on <b>outside</b> |                       |  |
| N                                                                                                     | o roof                       |   |                                       |                                 | 9                                  | Slambolts on <b>inside</b>  |                       |  |
| Castle Top - Drawing #2                                                                               |                              |   |                                       |                                 | Swing Double Vertical - Drawing #8 |                             |                       |  |
| -                                                                                                     | oof full ply (12mm)          |   |                                       |                                 | F                                  | Post bolt on                |                       |  |
|                                                                                                       | 70. ra p., (,                |   |                                       |                                 | F                                  | Post fixed                  |                       |  |
| Shooting Hatch - Drawing #4                                                                           |                              |   |                                       |                                 |                                    |                             |                       |  |
| DIVIDER STYLE                                                                                         |                              |   |                                       |                                 | Fold Horizontal Door - Drawing #9  |                             |                       |  |
| Vertical Centre - Drawing #5                                                                          |                              |   |                                       |                                 | 1                                  | Top hinges pinned           |                       |  |
| vertical centi                                                                                        | Bolt on                      |   |                                       |                                 | 9                                  | Slambolts on <b>outside</b> |                       |  |
|                                                                                                       | Slambolt on                  |   |                                       |                                 | 9                                  | Slambolts on <b>inside</b>  |                       |  |
|                                                                                                       | Weld on                      |   |                                       |                                 | Cliding Pear Dear Drawing #40      |                             |                       |  |
|                                                                                                       | Slambolts on <b>outside</b>  |   |                                       |                                 | Sliding Rear Door - Drawing #10    |                             |                       |  |
|                                                                                                       | Slambolts on <b>inside</b>   |   |                                       |                                 |                                    | Right hand side             |                       |  |
|                                                                                                       | Sidiliboits of <b>Hisiac</b> |   |                                       |                                 |                                    | Left hand side              |                       |  |
| Vertical Tee Shelf - Drawing #6                                                                       |                              |   |                                       |                                 | _                                  | Slambolts on <b>outside</b> |                       |  |
|                                                                                                       | Slambolts on <b>outside</b>  |   |                                       |                                 | 5                                  | Slambolts on <b>inside</b>  |                       |  |
|                                                                                                       | Slambolts on <b>inside</b>   |   | •                                     | Sliding Side Door - Drawing #11 |                                    |                             |                       |  |
| Plain Shelf - Drawing #7                                                                              |                              |   |                                       |                                 | 1                                  | Top hinges pinned           |                       |  |
|                                                                                                       | Single level shelf           |   |                                       |                                 | 9                                  | Slambolts on <b>outside</b> |                       |  |
|                                                                                                       | Double level shelf           |   |                                       |                                 | 9                                  | Slambolts on <b>inside</b>  |                       |  |
| Provision to adjust shelf to two positions                                                            |                              |   | Ī                                     | OTHER VARIABLES                 |                                    |                             |                       |  |
| Raise shelf level up mm                                                                               |                              |   |                                       | •                               | Four Ratchets - Drawing #13        |                             |                       |  |
| GUSSETS - Drawing #12                                                                                 |                              |   |                                       |                                 | Does the vehicle have a rope rail  |                             |                       |  |
| Please advise dimensions of gusset on template attached.                                              |                              |   |                                       |                                 | Placement of hooks (from cab end)  |                             |                       |  |
|                                                                                                       |                              |   |                                       |                                 | Deck has liner or other            |                             |                       |  |
|                                                                                                       |                              |   |                                       |                                 | Type Thickness mm                  |                             |                       |  |
|                                                                                                       |                              |   |                                       |                                 | Deck has ladder rack               |                             |                       |  |