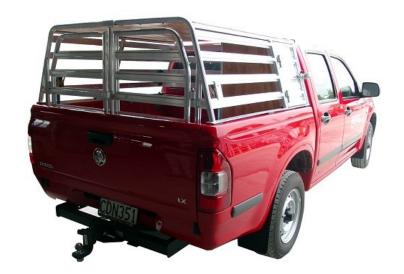

#### **Utility Stock Crates for Wellside Vehicles**

- Made entirely of strong lightweight aluminium
- Custom built to the size of your vehicle
- Variations available on request

#### **Utility Stock Crates for Wellside Vehicles**