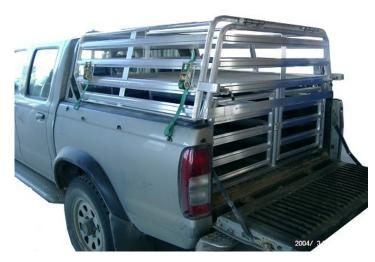

#### **Utility Stock Crates for Wellside Vehicles**

- Made entirely of strong lightweight aluminium
- Custom built to the size of your vehicle
- Variations available on request

#### **Utility Stock Crates for Wellside Vehicles**