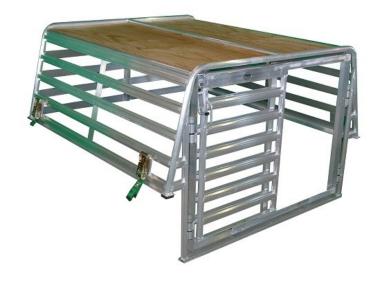

#### **Utility Stock Crates for Wellside Vehicles**

- Made entirely of strong lightweight aluminium
- Custom built to the size of your vehicle
- Variations available on request

#### **Utility Stock Crates for Wellside Vehicles**