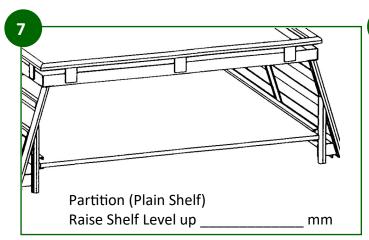

#### **Checklist for Custom Built Wellside Crates**

| Enquiry #                                                                                             |                              |   |                                       |                                 |                                    |                             |                       |  |
|-------------------------------------------------------------------------------------------------------|------------------------------|---|---------------------------------------|---------------------------------|------------------------------------|-----------------------------|-----------------------|--|
| Customer name                                                                                         |                              |   |                                       | Con                             | Contact                            |                             |                       |  |
| Phone number                                                                                          |                              |   |                                       |                                 |                                    |                             |                       |  |
| Vehicle (Make,/Model/Year/Type)                                                                       |                              |   |                                       |                                 |                                    |                             |                       |  |
| Vehicle                                                                                               |                              |   |                                       |                                 | ☐ New Zealand new                  |                             |                       |  |
| PLEASE NOTE: It is important that the measurements and specification                                  |                              |   |                                       |                                 |                                    |                             |                       |  |
|                                                                                                       |                              | • | · · · · · · · · · · · · · · · · · · · |                                 |                                    | ould measure your vehicle a | t our site in Temuka. |  |
| Actual inside deck size: Length mm                                                                    |                              |   |                                       |                                 | Vidth mm                           |                             |                       |  |
| Height (from side of wellside up to top of cab mm                                                     |                              |   |                                       |                                 |                                    |                             |                       |  |
|                                                                                                       |                              |   |                                       |                                 | ail door inside spacing mm         |                             |                       |  |
| NB: if vehicle has a liner this measurement is taken from the highest ridge on the liner of the deck. |                              |   |                                       |                                 |                                    |                             |                       |  |
| CRATE STYLE                                                                                           |                              |   |                                       |                                 | DOOR STYLE                         |                             |                       |  |
| Flat Top - Drawing #1                                                                                 |                              |   |                                       | T-Shelf Style Door - Drawing #3 |                                    |                             |                       |  |
| Ro                                                                                                    | oof ply (7mm)                |   |                                       |                                 | 9                                  | Slambolts on <b>outside</b> |                       |  |
| N                                                                                                     | o roof                       |   |                                       |                                 | 9                                  | Slambolts on <b>inside</b>  |                       |  |
| Castle Top - Drawing #2                                                                               |                              |   |                                       |                                 | Swing Double Vertical - Drawing #8 |                             |                       |  |
| -                                                                                                     | oof full ply (12mm)          |   |                                       |                                 | F                                  | Post bolt on                |                       |  |
|                                                                                                       | 70. ra p., (,                |   |                                       |                                 | F                                  | Post fixed                  |                       |  |
| Shooting Hatch - Drawing #4                                                                           |                              |   |                                       |                                 |                                    |                             |                       |  |
| DIVIDER STYLE                                                                                         |                              |   |                                       |                                 | Fold Horizontal Door - Drawing #9  |                             |                       |  |
| Vertical Centre - Drawing #5                                                                          |                              |   |                                       |                                 | 1                                  | Top hinges pinned           |                       |  |
| vertical centi                                                                                        | Bolt on                      |   |                                       |                                 | 9                                  | Slambolts on <b>outside</b> |                       |  |
|                                                                                                       | Slambolt on                  |   |                                       |                                 | 9                                  | Slambolts on <b>inside</b>  |                       |  |
|                                                                                                       | Weld on                      |   |                                       |                                 | Cliding Pear Dear Drawing #40      |                             |                       |  |
|                                                                                                       | Slambolts on <b>outside</b>  |   |                                       |                                 | Sliding Rear Door - Drawing #10    |                             |                       |  |
|                                                                                                       | Slambolts on <b>inside</b>   |   |                                       |                                 |                                    | Right hand side             |                       |  |
|                                                                                                       | Sidiliboits of <b>Hisiac</b> |   |                                       |                                 |                                    | Left hand side              |                       |  |
| Vertical Tee Shelf - Drawing #6                                                                       |                              |   |                                       |                                 | _                                  | Slambolts on <b>outside</b> |                       |  |
|                                                                                                       | Slambolts on <b>outside</b>  |   |                                       |                                 | 5                                  | Slambolts on <b>inside</b>  |                       |  |
|                                                                                                       | Slambolts on <b>inside</b>   |   | •                                     | Sliding Side Door - Drawing #11 |                                    |                             |                       |  |
| Plain Shelf - Drawing #7                                                                              |                              |   |                                       |                                 | 1                                  | Top hinges pinned           |                       |  |
|                                                                                                       | Single level shelf           |   |                                       |                                 | 9                                  | Slambolts on <b>outside</b> |                       |  |
|                                                                                                       | Double level shelf           |   |                                       |                                 | 9                                  | Slambolts on <b>inside</b>  |                       |  |
| Provision to adjust shelf to two positions                                                            |                              |   | Ī                                     | OTHER VARIABLES                 |                                    |                             |                       |  |
| Raise shelf level up mm                                                                               |                              |   |                                       | •                               | Four Ratchets - Drawing #13        |                             |                       |  |
| GUSSETS - Drawing #12                                                                                 |                              |   |                                       |                                 | Does the vehicle have a rope rail  |                             |                       |  |
| Please advise dimensions of gusset on template attached.                                              |                              |   |                                       |                                 | Placement of hooks (from cab end)  |                             |                       |  |
|                                                                                                       |                              |   |                                       |                                 | Deck has liner or other            |                             |                       |  |
|                                                                                                       |                              |   |                                       |                                 | Type Thickness mm                  |                             |                       |  |
|                                                                                                       |                              |   |                                       |                                 | Deck has ladder rack               |                             |                       |  |