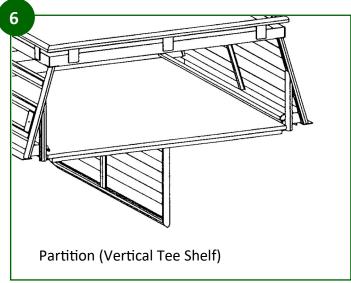

#### **Checklist for Custom Built Wellside Crates**

| Enquiry #                                                                                             |                              |   |                                       |                                 |                                    |                             |                       |  |
|-------------------------------------------------------------------------------------------------------|------------------------------|---|---------------------------------------|---------------------------------|------------------------------------|-----------------------------|-----------------------|--|
| Customer name                                                                                         |                              |   |                                       | Con                             | Contact                            |                             |                       |  |
| Phone number                                                                                          |                              |   |                                       |                                 |                                    |                             |                       |  |
| Vehicle (Make,/Model/Year/Type)                                                                       |                              |   |                                       |                                 |                                    |                             |                       |  |
| Vehicle                                                                                               |                              |   |                                       |                                 | ☐ New Zealand new                  |                             |                       |  |
| PLEASE NOTE: It is important that the measurements and specification                                  |                              |   |                                       |                                 |                                    |                             |                       |  |
|                                                                                                       |                              | • | · · · · · · · · · · · · · · · · · · · |                                 |                                    | ould measure your vehicle a | t our site in Temuka. |  |
| Actual inside deck size: Length mm                                                                    |                              |   |                                       |                                 | Vidth mm                           |                             |                       |  |
| Height (from side of wellside up to top of cab mm                                                     |                              |   |                                       |                                 |                                    |                             |                       |  |
|                                                                                                       |                              |   |                                       |                                 | ail door inside spacing mm         |                             |                       |  |
| NB: if vehicle has a liner this measurement is taken from the highest ridge on the liner of the deck. |                              |   |                                       |                                 |                                    |                             |                       |  |
| CRATE STYLE                                                                                           |                              |   |                                       |                                 | DOOR STYLE                         |                             |                       |  |
| Flat Top - Drawing #1                                                                                 |                              |   |                                       | T-Shelf Style Door - Drawing #3 |                                    |                             |                       |  |
| Ro                                                                                                    | oof ply (7mm)                |   |                                       |                                 | 9                                  | Slambolts on <b>outside</b> |                       |  |
| N                                                                                                     | o roof                       |   |                                       |                                 | 9                                  | Slambolts on <b>inside</b>  |                       |  |
| Castle Top - Drawing #2                                                                               |                              |   |                                       |                                 | Swing Double Vertical - Drawing #8 |                             |                       |  |
| -                                                                                                     | oof full ply (12mm)          |   |                                       |                                 | F                                  | Post bolt on                |                       |  |
|                                                                                                       | 70. ra p., (,                |   |                                       |                                 | F                                  | Post fixed                  |                       |  |
| Shooting Hatch - Drawing #4                                                                           |                              |   |                                       |                                 |                                    |                             |                       |  |
| DIVIDER STYLE                                                                                         |                              |   |                                       |                                 | Fold Horizontal Door - Drawing #9  |                             |                       |  |
| Vertical Centre - Drawing #5                                                                          |                              |   |                                       |                                 | 1                                  | Top hinges pinned           |                       |  |
| vertical centi                                                                                        | Bolt on                      |   |                                       |                                 | 9                                  | Slambolts on <b>outside</b> |                       |  |
|                                                                                                       | Slambolt on                  |   |                                       |                                 | 9                                  | Slambolts on <b>inside</b>  |                       |  |
|                                                                                                       | Weld on                      |   |                                       |                                 | Cliding Pear Dear Drawing #40      |                             |                       |  |
|                                                                                                       | Slambolts on <b>outside</b>  |   |                                       |                                 | Sliding Rear Door - Drawing #10    |                             |                       |  |
|                                                                                                       | Slambolts on <b>inside</b>   |   |                                       |                                 |                                    | Right hand side             |                       |  |
|                                                                                                       | Sidiliboits of <b>Hisiac</b> |   |                                       |                                 |                                    | Left hand side              |                       |  |
| Vertical Tee Shelf - Drawing #6                                                                       |                              |   |                                       |                                 | _                                  | Slambolts on <b>outside</b> |                       |  |
|                                                                                                       | Slambolts on <b>outside</b>  |   |                                       |                                 | 5                                  | Slambolts on <b>inside</b>  |                       |  |
|                                                                                                       | Slambolts on <b>inside</b>   |   | •                                     | Sliding Side Door - Drawing #11 |                                    |                             |                       |  |
| Plain Shelf - Drawing #7                                                                              |                              |   |                                       |                                 | 1                                  | Top hinges pinned           |                       |  |
|                                                                                                       | Single level shelf           |   |                                       |                                 | 9                                  | Slambolts on <b>outside</b> |                       |  |
|                                                                                                       | Double level shelf           |   |                                       |                                 | 9                                  | Slambolts on <b>inside</b>  |                       |  |
| Provision to adjust shelf to two positions                                                            |                              |   | Ī                                     | OTHER VARIABLES                 |                                    |                             |                       |  |
| Raise shelf level up mm                                                                               |                              |   |                                       | •                               | Four Ratchets - Drawing #13        |                             |                       |  |
| GUSSETS - Drawing #12                                                                                 |                              |   |                                       |                                 | Does the vehicle have a rope rail  |                             |                       |  |
| Please advise dimensions of gusset on template attached.                                              |                              |   |                                       |                                 | Placement of hooks (from cab end)  |                             |                       |  |
|                                                                                                       |                              |   |                                       |                                 | Deck has liner or other            |                             |                       |  |
|                                                                                                       |                              |   |                                       |                                 | Type Thickness mm                  |                             |                       |  |
|                                                                                                       |                              |   |                                       |                                 | Deck has ladder rack               |                             |                       |  |