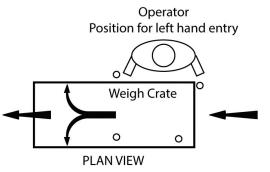

nt is sturdy and long lasting.

## **KEY FEATURES INCLUDE:**

- Enables up to 3-way drafting and weight recording
- Practical design keeps operator out of sheep's vision
- One person can easily set up and shift.
- One hand left free to monitor stock
- Sliding gates move easily and quietly maximising sheep flow
- Simple no-tool adjustment from biggest ram to smallest lamb
- Non corrosive, lightweight aluminium alloy (44kg)
- Fits most load bar weigh systems
- Easy to reach controls
- Easy access to stock in crate
- Supplied as left or right hand option Right hand shown.

Note: Can be changed to be used as left or right handed.

<sup>\*</sup> Isolation frame, indicator and load bars sold separately.



## **Crate Dimensions**

(Right hand version shown)





## **Operation Instructions**





## Accessories to create a Mobile 3-Way Manual Weigh Crate





ANIMAL MANAGEMENT SYSTEMS PRATTLEY INDUSTRIES LTD 2B King Street, Temuka 7920, NZ P O Box 109, Temuka, 7948, NZ

| Phone     | +64 3 615 9545          |
|-----------|-------------------------|
| Toll Free | 0800 45 00 00           |
| Email     | prattley@prattley.co.nz |
| Website   | www.prattley.co.nz      |