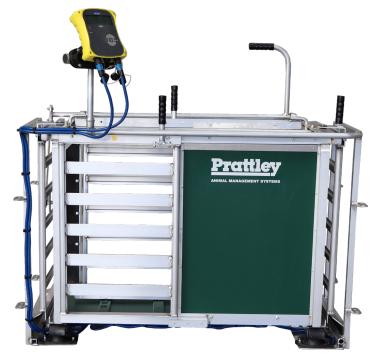

**S03400** - 3-Way Manual Weigh Crate - Universal (Right hand version shown)

**The Prattley 3-Way Manual Weigh Crate** is manufactured with lightweight aluminium for optimum strength. Prattley is the world leader in light weight animal handling equipment, using cutting edge technology. Prattley's aim is to produce quality sheep handling equipment that helps you to attain maximum efficiency. Despite its light weight, Prattley sheep equipment is sturdy and long lasting.

## **KEY FEATURES INCLUDE:**

- Enables up to 3-way drafting and weight recording
- Practical design keeps operator out of sheep's vision
- One person can easily set up and shift.
- One hand left free to monitor stock
- Sliding gates move easily and quietly maximising sheep flow
- Simple no-tool adjustment from biggest ram to smallest lamb
- Non corrosive, lightweight aluminium alloy (44kg)
- Fits most load bar weigh systems
- Easy to reach controls
- Easy access to stock in crate
- Supplied as left or right hand option Right hand shown.