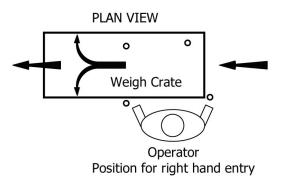

ment is sturdy and long lasting.

## **KEY FEATURES INCLUDE:**

- Enables up to 3-way drafting and weight recording
- Practical design keeps operator out of sheep's vision
- One person can easily set up and shift.
- One hand left free to monitor stock
- Sliding gates move easily and quietly maximising sheep flow
- Simple no-tool adjustment from biggest ram to smallest lamb
- Non corrosive, lightweight aluminium alloy (44kg)
- Fits most load bar weigh systems
- Easy to reach controls
- Easy access to stock in crate
- Supplied as left or right hand option Right hand shown.

Note: Can be changed to be used as left or right handed.

<sup>\*</sup> Isolation frame, indicator and load bars sold separately.



## **Crate Dimensions**

(Right hand version shown)





## **Operation Instructions**





## Accessories to create a Mobile 3-Way Manual Weigh Crate





ANIMAL MANAGEMENT SYSTEMS PRATTLEY INDUSTRIES LTD 2B King Street, Temuka 7920, NZ P O Box 109, Temuka, 7948, NZ

| Phone     | +64 3 615 9545          |
|-----------|-------------------------|
| Toll Free | 0800 45 00 00           |
| Email     | prattley@prattley.co.nz |
| Website   | www.prattley.co.nz      |