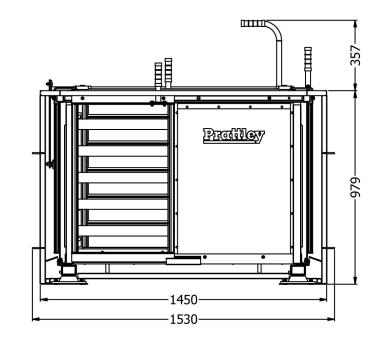

ight weight, Prattley sheep equipment is sturdy and long lasting.

## **KEY FEATURES INCLUDE:**

- Enables up to 3-way drafting and weight recording
- Practical design keeps operator out of sheep's vision
- One person can easily set up and shift.
- One hand left free to monitor stock
- Sliding gates move easily and quietly maximising sheep flow
- Simple no-tool adjustment from biggest ram to smallest lamb
- Non corrosive, lightweight aluminium alloy (44kg)
- Fits most load bar weigh systems
- Easy to reach controls
- Easy access to stock in crate
- Supplied as left or right hand option Right hand shown.

Note: Can be changed to be used as left or right handed.

<sup>\*</sup> Isolation frame, indicator and load bars sold separately.



## **Crate Dimensions**

(Right hand version shown)





## **Operation Instructions**





## Accessories to create a Mobile 3-Way Manual Weigh Crate





ANIMAL MANAGEMENT SYSTEMS PRATTLEY INDUSTRIES LTD 2B King Street, Temuka 7920, NZ P O Box 109, Temuka, 7948, NZ

| Phone     | +64 3 615 9545          |
|-----------|-------------------------|
| Toll Free | 0800 45 00 00           |
| Email     | prattley@prattley.co.nz |
| Website   | www.prattley.co.nz      |