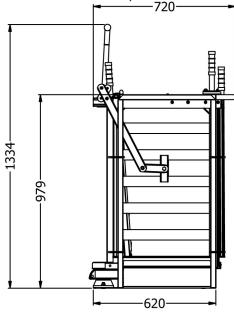

light weight, Prattley sheep equipment is sturdy and long lasting.

## **KEY FEATURES INCLUDE:**

- Enables up to 3-way drafting and weight recording
- Practical design keeps operator out of sheep's vision
- One person can easily set up and shift.
- One hand left free to monitor stock
- Sliding gates move easily and quietly maximising sheep flow
- Simple no-tool adjustment from biggest ram to smallest lamb
- Non corrosive, lightweight aluminium alloy (44kg)
- Fits most load bar weigh systems
- Easy to reach controls
- Easy access to stock in crate
- Supplied as left or right hand option Right hand shown.

Note: Can be changed to be used as left or right handed.

<sup>\*</sup> Isolation frame, indicator and load bars sold separately.



## **Crate Dimensions**

(Right hand version shown)





## **Operation Instructions**





## Accessories to create a Mobile 3-Way Manual Weigh Crate





ANIMAL MANAGEMENT SYSTEMS PRATTLEY INDUSTRIES LTD 2B King Street, Temuka 7920, NZ P O Box 109, Temuka, 7948, NZ

| Phone     | +64 3 615 9545          |
|-----------|-------------------------|
| Toll Free | 0800 45 00 00           |
| Email     | prattley@prattley.co.nz |
| Website   | www.prattley.co.nz      |