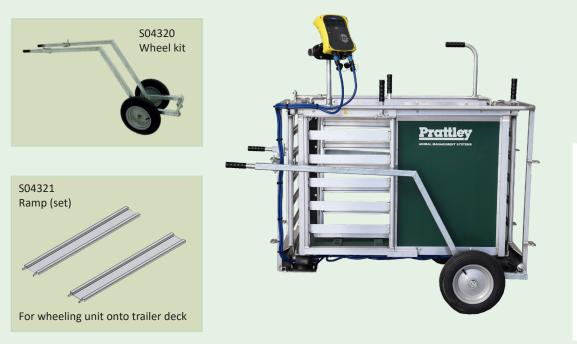

## Accessories to create a Mobile 3-Way Manual Weigh Crate

ANIMAL MANAGEMENT SYSTEMS PRATTLEY INDUSTRIES LTD 2B King Street, Temuka 7920, NZ P O Box 109, Temuka, 7948, NZ

| Phone     | +64 3 615 9545          |
|-----------|-------------------------|
| Toll Free | 0800 45 00 00           |
| Email     | prattley@prattley.co.nz |
| Website   | www.prattley.co.nz      |