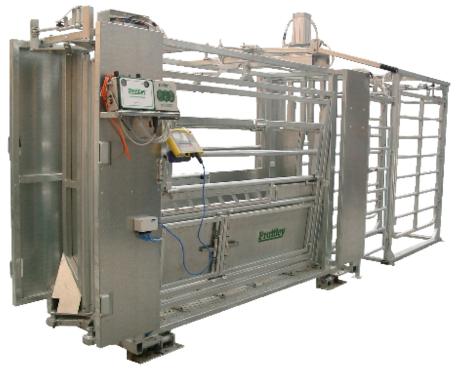

## Permanent Cattle AutoDrafter with Diverter Gates

## FEATURES:

- Quiet pneumatic operation
- Bi-folding entry doors
- Headbail on exit
- Allows full control with hand held remote including headbail
- Built in loadbars
- Draft by weight, weight gain, tag database or sight
- Selective weight and drafting
- Selective bypass
- Weigh then HOLD to allow inspection before drafting
- Remote override if indicators draft range

## SPECIFICATIONS

- Manual V squeeze
- Drop TOP and Bottom Inspection gates one side only
- Drafting gates at front
- Manual side release gate
- Personnel access gates
- Anti backing ratchet system

C00800 Permanent Cattle AutoDraft with Diverter Gates