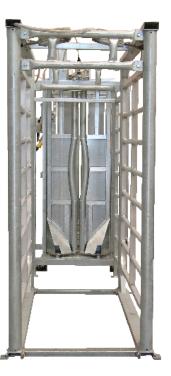

## Permanent Cattle AutoDrafter with Diverter Gates

## FEATURES:

- Quiet pneumatic operation
- Bi-folding entry doors
- Headbail on exit
- Allows full control with hand held remote including headbail
- Built in loadbars
- Draft by weight, weight gain, tag database or sight
- Selective weight and drafting
- Selective bypass
- Weigh then HOLD to allow inspection before drafting
- Remote override if indicators draft range

## SPECIFICATIONS

- Manual V squeeze
- Drop TOP and Bottom Inspection gates one side only
- Drafting gates at front
- Manual side release gate
- Personnel access gates
- Anti backing ratchet system

C00800 Permanent Cattle AutoDraft with Diverter Gates