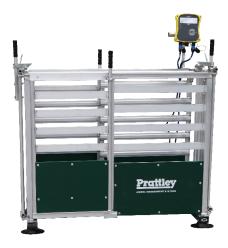

## **C11400** 2 Way Calf Weigh Crate

Feature: Draft to front and left

**C11350** 3 Way Calf Weigh Crate

Feature: Draft to the front, left or right

ANIMAL MANAGEMENT SYSTEMS PRATTLEY INDUSTRIES LTD 2B King Street, Temuka 7920, NZ P O Box 109, Temuka, 7948, NZ

## C11200 Calf Weigh Crate (no drafting)

C11400 2 Way Calf Weigh Crate

C11350 3 Way Calf Weigh Crate