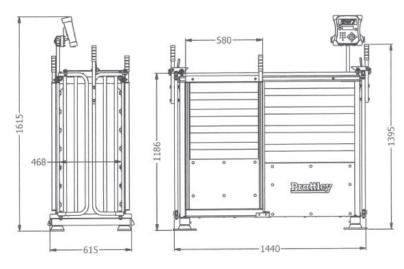

## **Calf Weigh Crates**

- Lightweight Alloy Frame
- Durable Uniboard
- Easy to Operate
- Suitable for calves up to 115kg
- Compatible with most Loadbar Systems

C11200 Calf Weigh Crate (no drafting)

## **C11400** 2 Way Calf Weigh Crate

Feature: Draft to front and left

**C11350** 3 Way Calf Weigh Crate

Feature: Draft to the front, left or right

ANIMAL MANAGEMENT SYSTEMS PRATTLEY INDUSTRIES LTD 2B King Street, Temuka 7920, NZ P O Box 109, Temuka, 7948, NZ

## C11200 Calf Weigh Crate (no drafting)

C11400 2 Way Calf Weigh Crate

C11350 3 Way Calf Weigh Crate