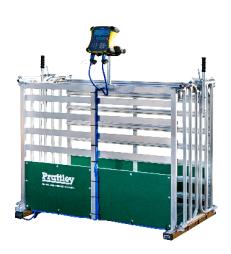

## **C11400** 2 Way Calf Weigh Crate

Feature: Draft to front and left

**C11350** 3 Way Calf Weigh Crate

Feature: Draft to the front, left or right

ANIMAL MANAGEMENT SYSTEMS PRATTLEY INDUSTRIES LTD 2B King Street, Temuka 7920, NZ P O Box 109, Temuka, 7948, NZ

## C11200 Calf Weigh Crate (no drafting)

C11400 2 Way Calf Weigh Crate

C11350 3 Way Calf Weigh Crate