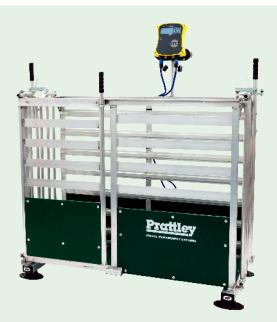

## **C11400** 2 Way Calf Weigh Crate

Feature: Draft to front and left

**C11350** 3 Way Calf Weigh Crate

Feature: Draft to the front, left or right

ANIMAL MANAGEMENT SYSTEMS PRATTLEY INDUSTRIES LTD 2B King Street, Temuka 7920, NZ P O Box 109, Temuka, 7948, NZ

## C11200 Calf Weigh Crate (no drafting)

C11400 2 Way Calf Weigh Crate

C11350 3 Way Calf Weigh Crate