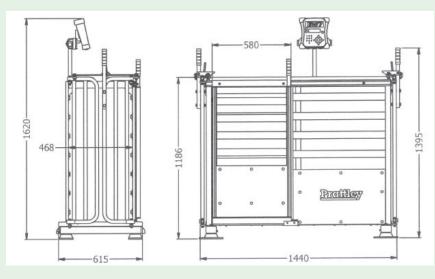

## **C11400** 2 Way Calf Weigh Crate

Feature: Draft to front and left

**C11350** 3 Way Calf Weigh Crate

Feature: Draft to the front, left or right

ANIMAL MANAGEMENT SYSTEMS PRATTLEY INDUSTRIES LTD 2B King Street, Temuka 7920, NZ P O Box 109, Temuka, 7948, NZ

## C11200 Calf Weigh Crate (no drafting)

C11400 2 Way Calf Weigh Crate

C11350 3 Way Calf Weigh Crate