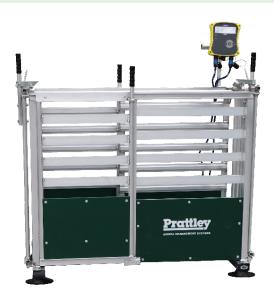

## **C11400** 2 Way Calf Weigh Crate

Feature: Draft to front and left

**C11350** 3 Way Calf Weigh Crate

Feature: Draft to the front, left or right

ANIMAL MANAGEMENT SYSTEMS PRATTLEY INDUSTRIES LTD 2B King Street, Temuka 7920, NZ P O Box 109, Temuka, 7948, NZ

## C11200 Calf Weigh Crate (no drafting)

C11400 2 Way Calf Weigh Crate

C11350 3 Way Calf Weigh Crate