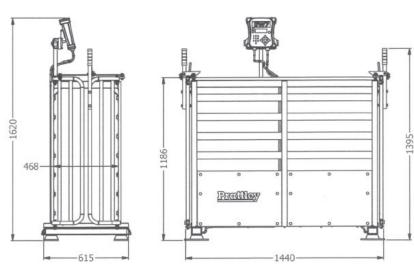

## **Calf Weigh Crates**

- Lightweight Alloy Frame
- Durable Uniboard
- Easy to Operate
- Suitable for calves up to 115kg
- Compatible with most Loadbar Systems

C11200 Calf Weigh Crate (no drafting)

## C11200 Calf Weigh Crate (no drafting)

C11400 2 Way Calf Weigh Crate

C11350 3 Way Calf Weigh Crate