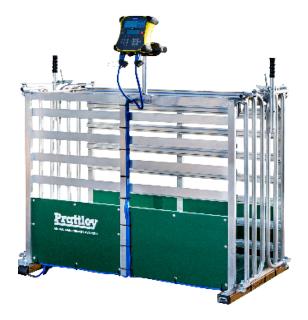

## **Calf Weigh Crates**

- Lightweight Alloy Frame
- Durable Uniboard
- Easy to Operate
- Suitable for calves up to 115kg
- Compatible with most Loadbar Systems

C11200 Calf Weigh Crate (no drafting)

## C11200 Calf Weigh Crate (no drafting)

C11400 2 Way Calf Weigh Crate

C11350 3 Way Calf Weigh Crate