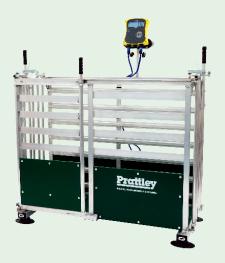

## **Calf Weigh Crates**

- Lightweight Alloy Frame
- Durable Uniboard
- Easy to Operate
- Suitable for calves up to 115kg
- Compatible with most Loadbar Systems

C11200 Calf Weigh Crate (no drafting)

## C11200 Calf Weigh Crate (no drafting)

C11400 2 Way Calf Weigh Crate

C11350 3 Way Calf Weigh Crate