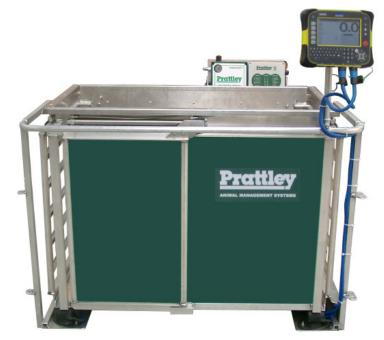

## **3-Way Slide Gate AutoDraft**

Photo shows Slide Gate Autodraft, complete with isolation frame, loadbars and indicator

**S03500R** - 3-Way Slide Gate AutoDraft - Right Hand **S03500L** - 3-Way Slide Gate AutoDraft - Left Hand

**The Prattley 3-Way Slide Gate AutoDraft** is a powerful tool allowing a single operator to control weighing and drafting. **The Prattley 3-Way Slide Gate AutoDraft** coordinates with an external indicator/recorder and loadbars to produce a seamless package.

#### **OPTIONS**

Left or right hand (right hand pictured)

\* Isolation frame, indicator and load bars sold separately.