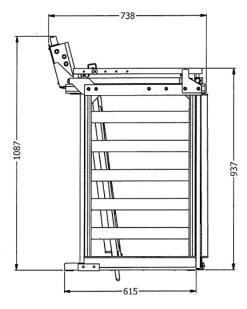

ing. **The Prattley 3-Way Slide Gate AutoDraft** coordinates with an external indicator/recorder and loadbars to produce a seamless package.

#### **KEY FEATURES INCLUDE:**

- Quiet pneumatic operation
- Auto weigh approx 600 sheep per hour
- Conventional drafting with remote
- EID compatible
- Drafting by weight
- Drafting by weight gain
- Drafting on EID tag database
- Drafting by sight (remote manual drafting)
- Selective weighing/drafting
- Selective bypassing of weighing cycle
- Weigh-then-HOLD to allow inspection before drafting
- Remote override of indicators draft range

#### **OPTIONS**

Left or right hand (right hand pictured)

\* Isolation frame, indicator and load bars sold separately.





# **3-Way Slide Gate AutoDraft**

### Crate Dimensions

(Right hand version shown)