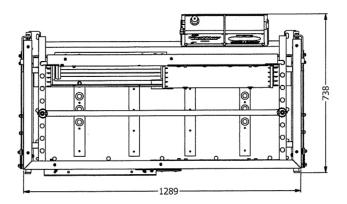

rafting. **The Prattley 3-Way Slide Gate AutoDraft** coordinates with an external indicator/recorder and loadbars to produce a seamless package.

#### **KEY FEATURES INCLUDE:**

- Quiet pneumatic operation
- Auto weigh approx 600 sheep per hour
- Conventional drafting with remote
- EID compatible
- Drafting by weight
- Drafting by weight gain
- Drafting on EID tag database
- Drafting by sight (remote manual drafting)
- Selective weighing/drafting
- Selective bypassing of weighing cycle
- Weigh-then-HOLD to allow inspection before drafting
- Remote override of indicators draft range

#### **OPTIONS**

Left or right hand (right hand pictured)

\* Isolation frame, indicator and load bars sold separately.





# **3-Way Slide Gate AutoDraft**

### Crate Dimensions

(Right hand version shown)