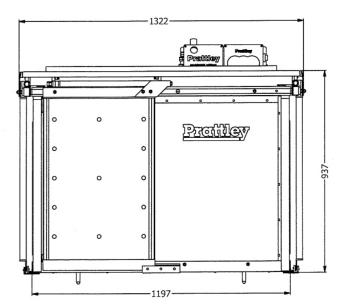

fting. **The Prattley 3-Way Slide Gate AutoDraft** coordinates with an external indicator/recorder and loadbars to produce a seamless package.

#### **KEY FEATURES INCLUDE:**

- Quiet pneumatic operation
- Auto weigh approx 600 sheep per hour
- Conventional drafting with remote
- EID compatible
- Drafting by weight
- Drafting by weight gain
- Drafting on EID tag database
- Drafting by sight (remote manual drafting)
- Selective weighing/drafting
- Selective bypassing of weighing cycle
- Weigh-then-HOLD to allow inspection before drafting
- Remote override of indicators draft range

#### **OPTIONS**

Left or right hand (right hand pictured)

\* Isolation frame, indicator and load bars sold separately.





# **3-Way Slide Gate AutoDraft**

### Crate Dimensions

(Right hand version shown)