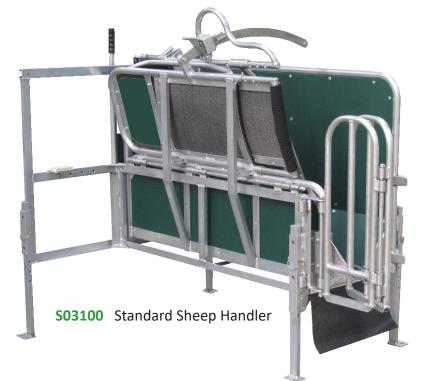

## **Sheep Handler**

Light Weight Alloy and durable Uniboard

Height is adjustable to suit your best working position

- Fully adjustable to suit any size Ewe, Lamb or Ram
- Sheep lie without struggling in a safe secure position
- Adjustable work height means no bending for the operator
- Full access around rear of animal, crutchings fall away from Handler
- Feet can be easily inspected and trimmed