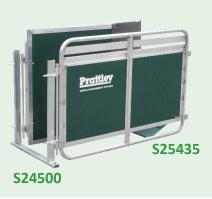

## **Entry Guide and Panels**

(Additional to Sheep Handler)

• Supports good stock flow into the Handler by narrowing the race

 S03135
 Entry Guide

 S25435
 4' x 36" Panel (set of 2)

 S24500
 Steel U Post 18"