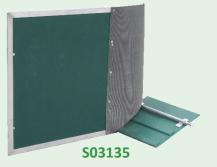

## **Entry Guide and Panels**

(Additional to Sheep Handler)

• Supports good stock flow into the Handler by narrowing the race

 S03135
 Entry Guide

 S25435
 4' x 36" Panel (set of 2)

 S24500
 Steel U Post 18"