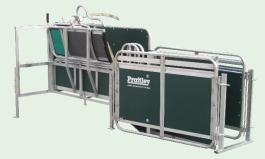

## **Sheep Handler**

Light Weight Alloy and durable Uniboard

Height is adjustable to suit your best working position

- Fully adjustable to suit any size Ewe, Lamb or Ram
- Sheep lie without struggling in a safe secure position
- Adjustable work height means no bending for the operator
- Full access around rear of animal, crutchings fall away from Handler
- Feet can be easily inspected and trimmed