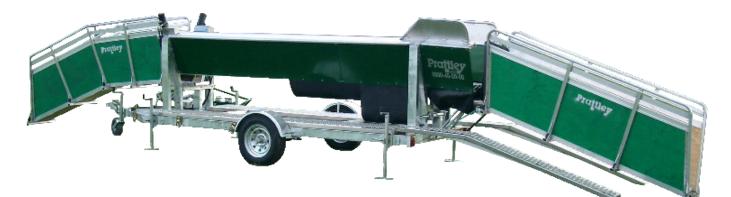

## S05000

Sheep Conveyor 4.2m Trailor Unit Petrol Hydraulic

## S05070

Knee Control twin for Conveyor (Trailer)

Length of Hydraulic Hose 15 metres

| Total                   | 9.2m  |
|-------------------------|-------|
| Working Length          | 3.4m  |
| Towing Length           | 5.5m  |
| Width (At Widest Point) | 1.9m  |
| Total Weight            | 950kg |