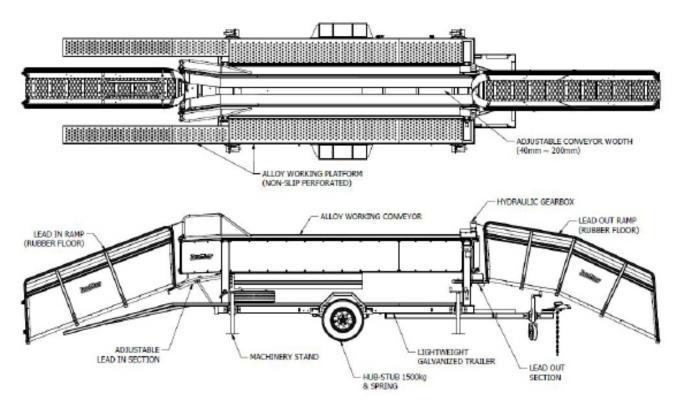

## S05000

Sheep Conveyor 4.2m Trailor Unit Petrol Hydraulic

## S05070

Knee Control twin for Conveyor (Trailer)

Length of Hydraulic Hose 15 metres

| Total                   | 9.2m  |
|-------------------------|-------|
| Working Length          | 3.4m  |
| Towing Length           | 5.5m  |
| Width (At Widest Point) | 1.9m  |
| Total Weight            | 950kg |