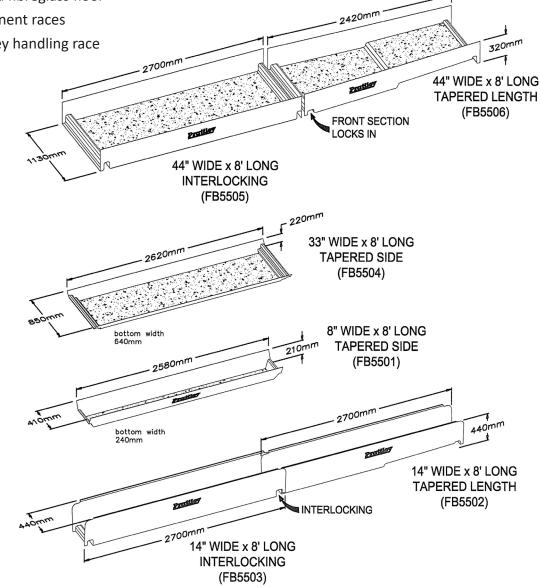

Can be used in conjunction with Prattley Mobile Sheep Yard System anywhere on your farm. Features

- Lightweight
- Portable
- Stone embedded fibreglass floor
- 8" to suit Permanent races
- 33" fits in Prattley handling race

| Product Code | Description                    |
|--------------|--------------------------------|
| FB5505       | 44" wide, 8' long interlocking |
| FB5506       | 44" wide, 8' long tapered      |
| FB5504       | 33" wide, 8' long section      |
| FB5503       | 14" wide, 8' long interlocking |
| FB5502       | 14" wide, 8' long tapered      |
| FB5501       | 8" wide, 8' long section       |