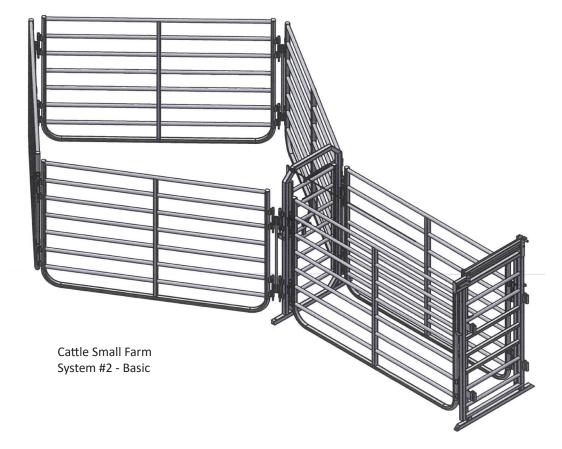

## Cattle Small Farm System #2 - Basic

| Product<br>Code | Description                                          | Qty |
|-----------------|------------------------------------------------------|-----|
| C15000          | Standard Gate 2.7m (8'10") c/w 2-way Coupling        | 6   |
| C15320          | Alloy Sliding Gate c/w Spreader (For New Slide Gate) | 1   |
| C15200R         | Swinging Race Gate c/w Spreader (right hand)         | 1   |
| F21212          | Alloy Pin 1350mm long                                | 2   |
| F21202          | Alloy Pin 670mm long                                 | 2   |