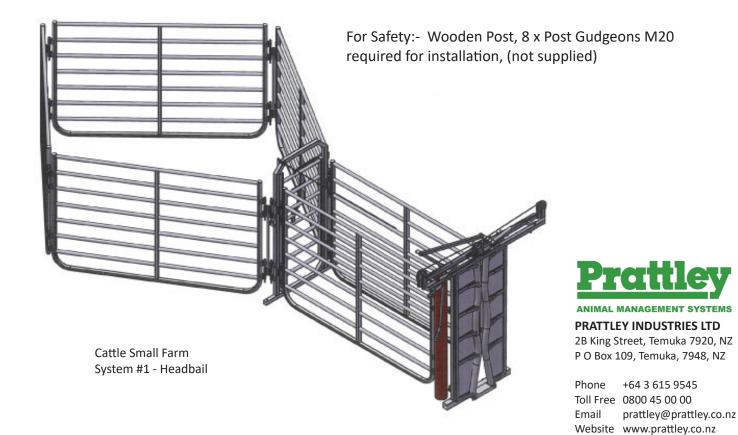

## **Cattle Small Farm System #1 - Headbail**

| Product<br>Code | Description                                   | Qty |
|-----------------|-----------------------------------------------|-----|
| C15000          | Standard Gate 2.7m (8'10") c/w 2-way Coupling | 6   |
| C15200R         | Swinging Race Gate c/w Spreader (right hand)  | 1   |
| C04200          | Headbail Scissor FreeStand LH                 | 1   |
| F21203          | Alloy Pin 335mm Short                         | 4   |